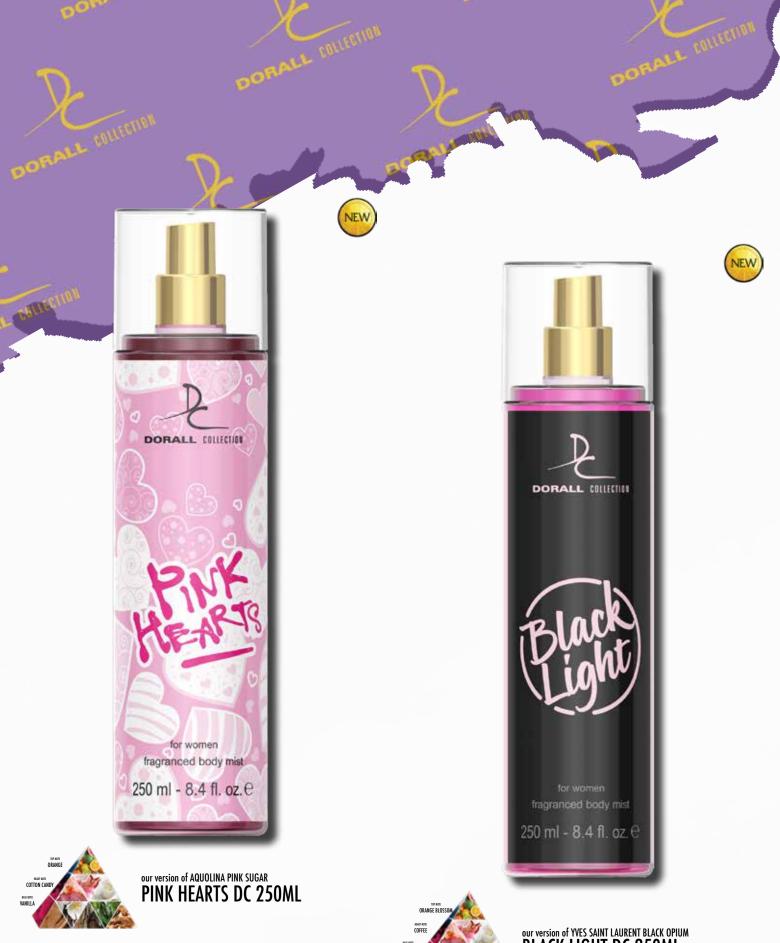

**SELECT ALTERNATIVE BODY MISTS** FRAGRANCED BODY MISTS FOR WOMEN 250mL - 8.4 fl. oz.

our version of YVES SAINT LAURENT BLACK OPIUM BLACK LIGHT DC 250ML

\*\*Dorall Collection Fragrances are not associated or affiliated in any way with manufacturers, distributors, or owners of the original designer fragrances mentioned or shown. These products are competing products by competing companies.

SELECT ALTERNATIVE BODY MISTS FRAGRANCED BODY MISTS FOR WOMEN 250mL - 8.4 fl. oz.

\*\*Dorall Collection Fragrances are not associated or affiliated in any way with manufacturers, distributors, or owners of the original designer fragrances mentioned or shown. These products are competing products by competing companies.