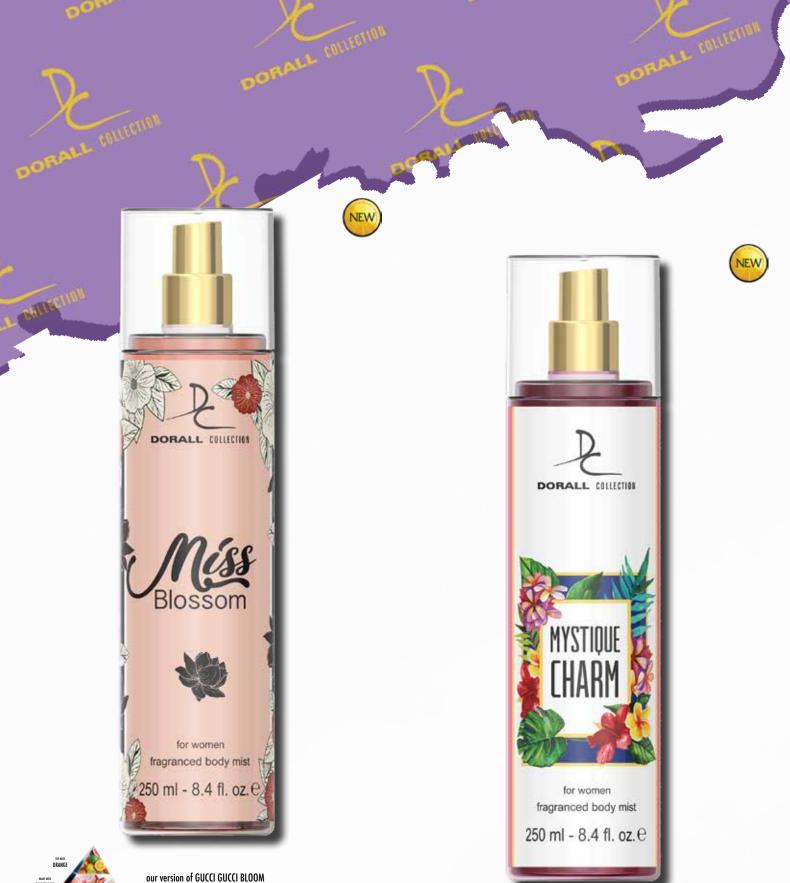

our version of GUCCI GUCCI BLOOM

MISS BLOSSOM DC 250ML

our version of VICTORIA'S SECRET VERY SEXY NOW MYSTIQUE CHARM DC 250ML

SELECT ALTERNATIVE BODY MISTS
FRAGRANCED BODY MISTS FOR WOMEN
250ml - 8.4 fl. oz.