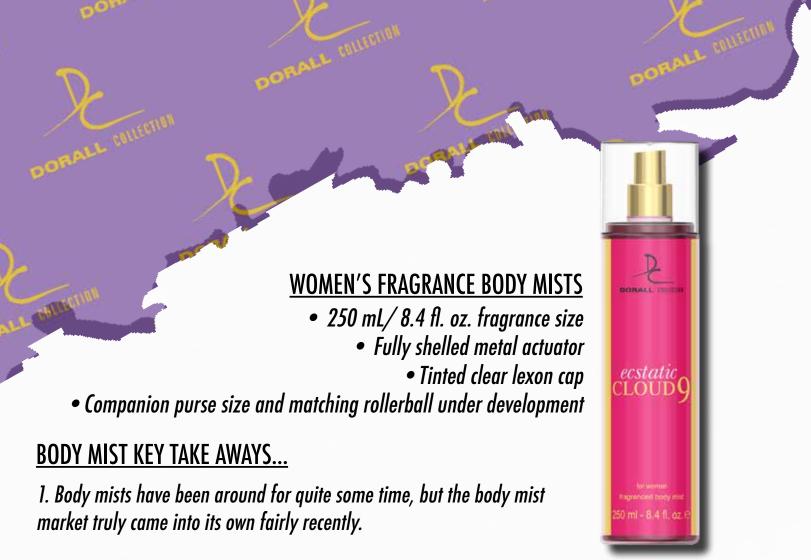

- 2. Body mists are often confused with perfumes but there are substantial differences between the two. Body mists typically have a much lighter scent than perfumes, they are usually cheaper, less long-lasting, have lesser oils, and a lot more alcohol than regular perfumes. Body mists also tend to be less concentrated.
- 3. In the US, fragrances face competition from body sprays/splashes/mists, especially when it comes to younger consumers. Some also simply prefer lighter body splashes instead of colognes or eau de parfum. Moreover, some consumers seek to cultivate a fragrance wardrobe of rotating and layer able scents. For some, particularly for young women, the simple, recognizable scents of body mists serve as a comforting, familiar and more casual alternative to traditional fragrances.
- 4. The lower price points of body sprays allow young men and women to buy these products for themselves. Body sprays offer value-conscious consumers a way to participate in this trend because a full range of these may cost less than a single traditional fragrance.