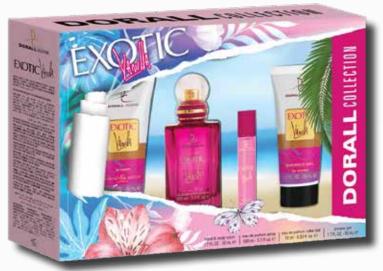

## DORALL COLLECTION for women

OUT VETSION OF CALVIN KLEIN EUPHORIA
XSTASY 4PC GIFT SET

**SELECT ALTERNATIVE FRAGRANCE GIFTSETS** 

EAU DE PARFUM SPRAYS FOR WOMEN
100ml EDP SPRAY | 50ml Lotion | 50ml Shower Gel | 10ml Rollerball