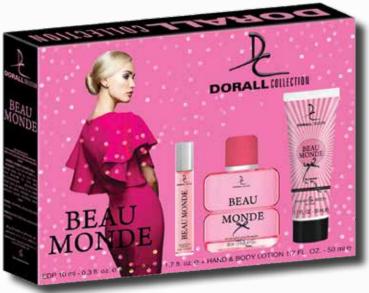

SELECT ALTERNATIVE FRAGRANCE GIFTSETS

EAU DE PARFUM SPRAYS FOR WOMEN
100ml EDP SPRAY | 50ml LOTION | 10ml ROLLERBALL

our version of VICTORIA'S SECRET BOMBSHELLS IN BLOOM BEAU MONDE 3PC MIDI GIFT SET

our version of BRITNEY SPEARS FANTASY **DREAMS 3PC MIDI GIFT SET** 