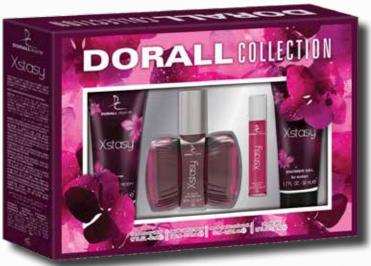

## DORALL COLLECTION for women

OUT VETSION OF CALVIN KLEIN EUPHORIA
XSTASY 4PC GIFT SET

**SELECT ALTERNATIVE FRAGRANCE GIFTSETS** 

EAU DE PARFUM SPRAYS FOR WOMEN
100ml EDP SPRAY | 50ml Lotion | 50ml Shower Gel | 10ml Rollerball