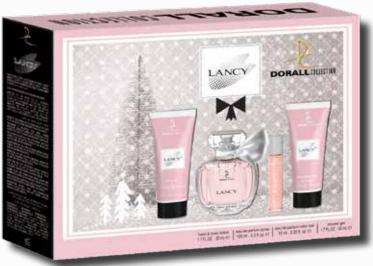

our version of BATH & BODY WORKS WILD MADAGASCAR VANILLA EXOTIC VANILLA 4PC GIFT SET

**EAU DE PARFUM SPRAYS FOR WOMEN** 100mL EDP SPRAY | 50mL LOTION | 50mL Shower Gel | 10mL ROLLERBALL

OUT VERSION OF LANCOME LA VIE EST BELLE LANCY 4PC GIFT SET