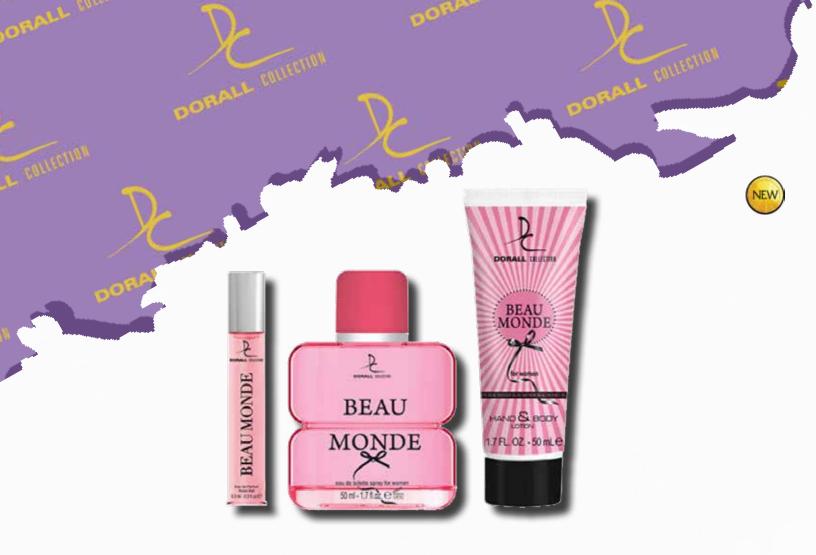

SELECT ALTERNATIVE FRAGRANCE GIFTSETS

EAU DE PARFUM SPRAYS FOR WOMEN
100ml EDP SPRAY | 50ml LOTION | 10ml ROLLERBALL

our version of VICTORIA'S SECRET BOMBSHELLS IN BLOOM BEAU MONDE 3PC MIDI GIFT SET

our version of BRITNEY SPEARS FANTASY **DREAMS 3PC MIDI GIFT SET** 