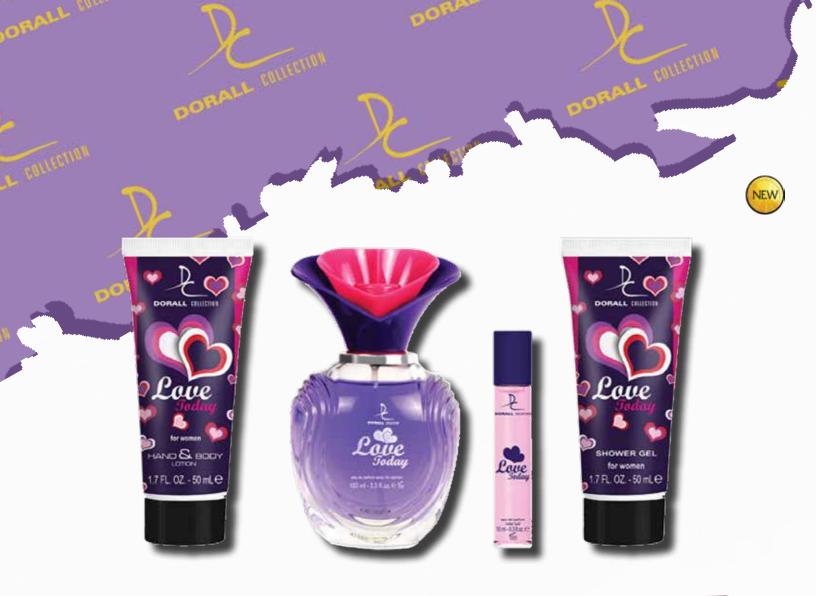

**SELECT ALTERNATIVE FRAGRANCE GIFTSETS** 

EAU DE PARFUM SPRAYS FOR WOMEN
100ml EDP SPRAY | 50ml Lotion | 50ml Shower Gel | 10ml Rollerball

our version of JUSTIN BIEBER SOMEDAY LOVE TODAY 4PC GIFT SET

**SELECT ALTERNATIVE FRAGRANCE GIFTSETS** 