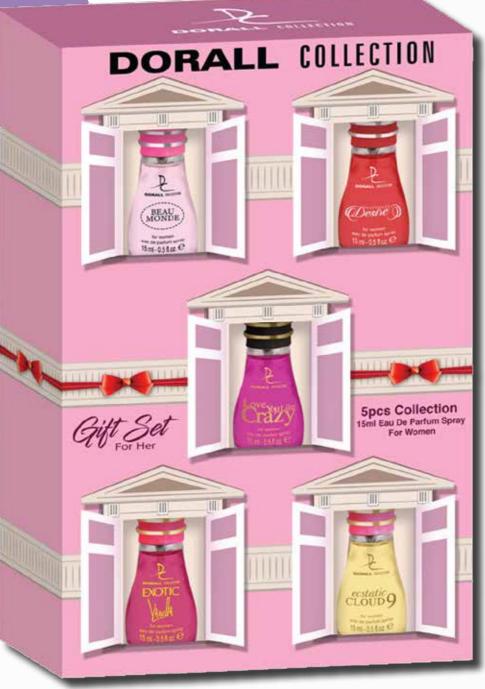

EAU DE PARFUM SPRAYS FOR WOMEN
100ml EDP SPRAY | 50ml Lotion | 50ml Shower Gel | 10ml Rollerball

our version of VICTORIA'S SECRET HEAVENLY ECSTATIC CLOUD 9 3PC MAX VALUE GIFT SET

our version of GUCCI GUCCI GUILTY
GOLDEN DEW 3PC MAX VALUE GIFT SET

SELECT ALTERNATIVE FRAGRANCE GIFTSETS

EAU DE PARFUM SPRAYS FOR WOMEN
100ml EDP SPRAY | 50ml LOTION | 10ml ROLLERBALL

our version of VICTORIA'S SECRET BOMBSHELLS IN BLOOM BEAU MONDE 3PC MIDI GIFT SET

our version of BRITNEY SPEARS FANTASY **DREAMS 3PC MIDI GIFT SET** 