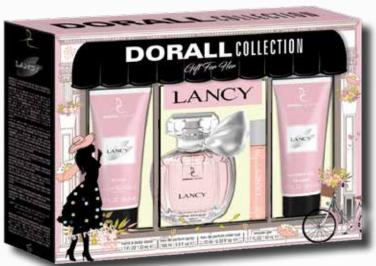

our version of BATH & BODY WORKS WILD MADAGASCAR VANILLA EXOTIC VANILLA 4PC GIFT SET

**EAU DE PARFUM SPRAYS FOR WOMEN** 100mL EDP SPRAY | 50mL LOTION | 50mL Shower Gel | 10mL ROLLERBALL

OUT VERSION OF LANCOME LA VIE EST BELLE LANCY 4PC GIFT SET