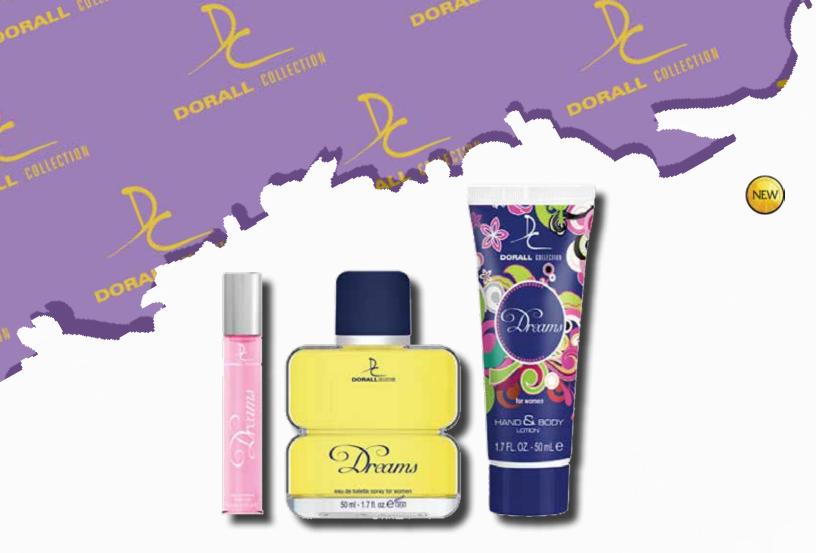

SELECT ALTERNATIVE FRAGRANCE GIFTSETS

EAU DE PARFUM SPRAYS FOR WOMEN
100ml EDP SPRAY | 50ml LOTION | 10ml ROLLERBALL

our version of VICTORIA'S SECRET BOMBSHELLS IN BLOOM BEAU MONDE 3PC MIDI GIFT SET

our version of BRITNEY SPEARS FANTASY **DREAMS 3PC MIDI GIFT SET** 