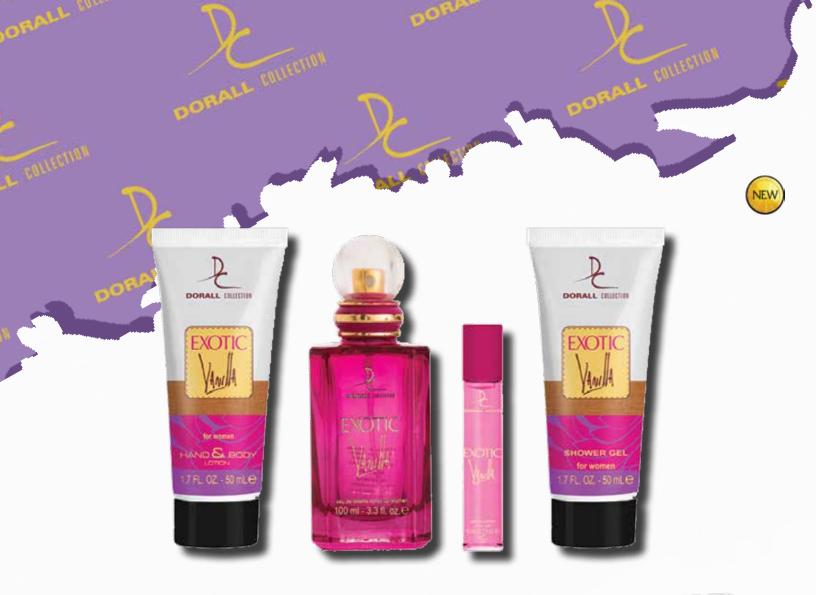

our version of BATH & BODY WORKS WILD MADAGASCAR VANILLA EXOTIC VANILLA 4PC GIFT SET

**EAU DE PARFUM SPRAYS FOR WOMEN** 100mL EDP SPRAY | 50mL LOTION | 50mL Shower Gel | 10mL ROLLERBALL

OUT VERSION OF LANCOME LA VIE EST BELLE LANCY 4PC GIFT SET