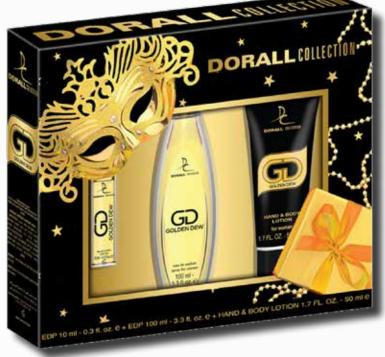

EAU DE PARFUM SPRAYS FOR WOMEN
100ml EDP SPRAY | 50ml Lotion | 50ml Shower Gel | 10ml Rollerball

our version of VICTORIA'S SECRET HEAVENLY ECSTATIC CLOUD 9 3PC MAX VALUE GIFT SET

our version of GUCCI GUCCI GUILTY
GOLDEN DEW 3PC MAX VALUE GIFT SET