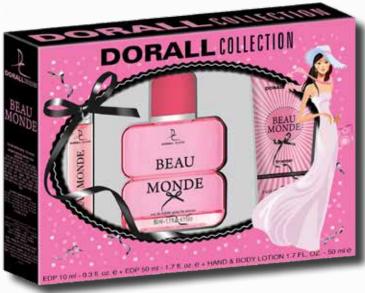

SELECT ALTERNATIVE FRAGRANCE GIFTSETS

EAU DE PARFUM SPRAYS FOR WOMEN
100ml EDP SPRAY | 50ml LOTION | 10ml ROLLERBALL

our version of VICTORIA'S SECRET BOMBSHELLS IN BLOOM BEAU MONDE 3PC MIDI GIFT SET

our version of BRITNEY SPEARS FANTASY **DREAMS 3PC MIDI GIFT SET** 