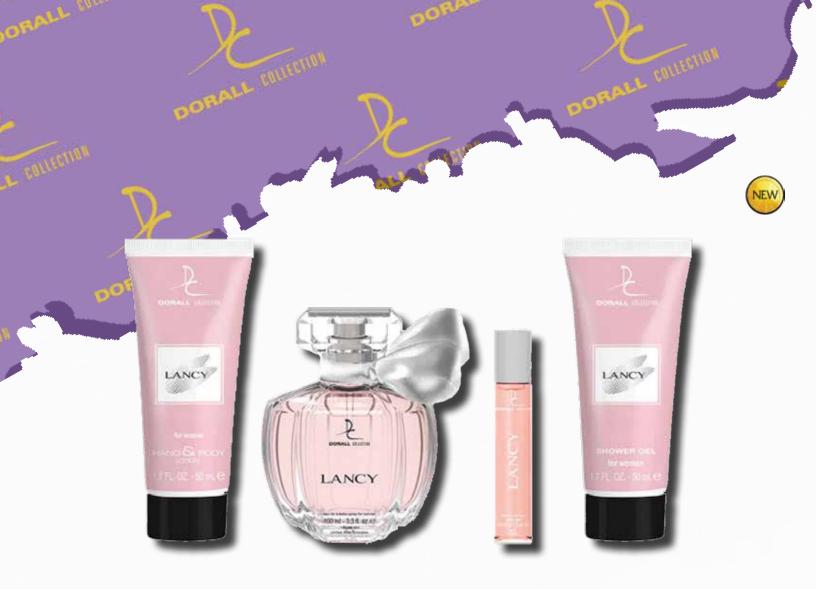

our version of BATH & BODY WORKS WILD MADAGASCAR VANILLA EXOTIC VANILLA 4PC GIFT SET

**EAU DE PARFUM SPRAYS FOR WOMEN** 100mL EDP SPRAY | 50mL LOTION | 50mL Shower Gel | 10mL ROLLERBALL

OUT VERSION OF LANCOME LA VIE EST BELLE LANCY 4PC GIFT SET