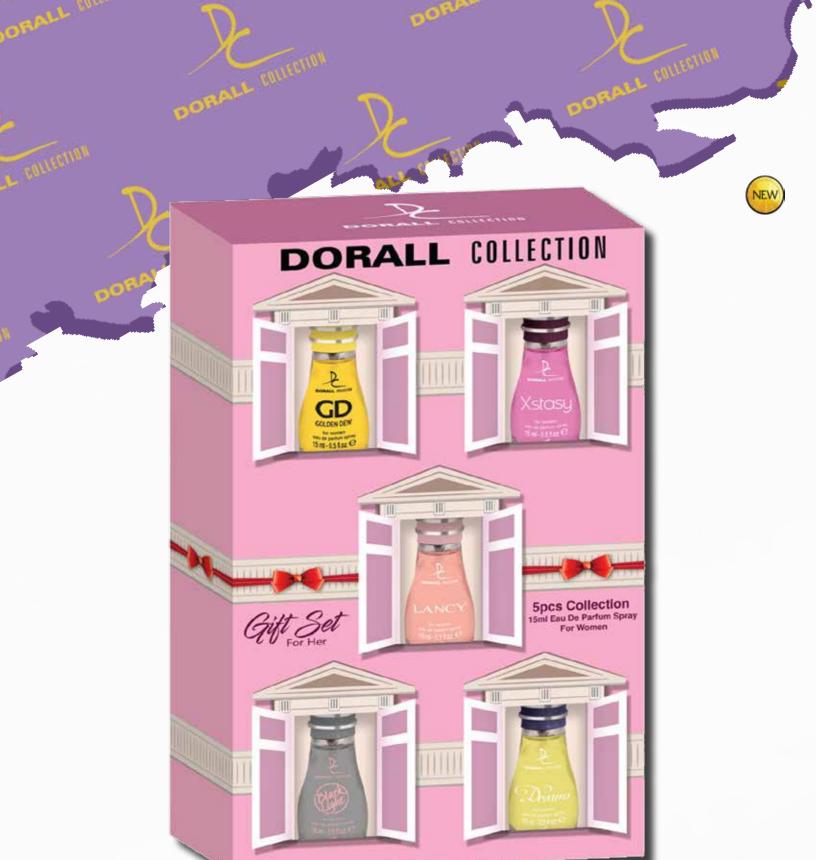

5PC MINI GIFT SET

SELECT ALTERNATIVE FRAGRANCE GIFTSETS
EAU DE PARFUM SPRAYS FOR WOMEN
5 - 15ml edp sprays

our version of LANCOME LA VIE EST BELLE our version of BRITNEY SPEARS FANTASY our version of CALVIN KLEIN EUPHORIA our version of GUCCI GUCCI GUILTY our version of YVES SAINT LAURENT BLACK OPIUM

5PC MINI GIFT SET

SELECT ALTERNATIVE FRAGRANCE GIFTSETS
EAU DE PARFUM SPRAYS FOR WOMEN
5 - 15ml EDP SPRAYS