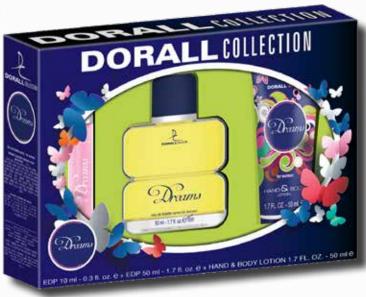

SELECT ALTERNATIVE FRAGRANCE GIFTSETS

EAU DE PARFUM SPRAYS FOR WOMEN
100ml EDP SPRAY | 50ml LOTION | 10ml ROLLERBALL

our version of VICTORIA'S SECRET BOMBSHELLS IN BLOOM BEAU MONDE 3PC MIDI GIFT SET

our version of BRITNEY SPEARS FANTASY **DREAMS 3PC MIDI GIFT SET** 