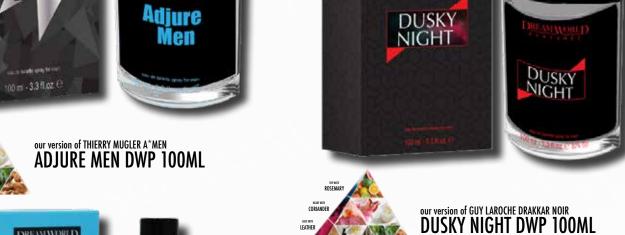

- Fully decorated glass to mimic the designer original.
- Cellophane wrapped for product integrity.
- Removavle identifying label available indicating the designer original "compare to"; Suitable for gift giving.
- Dream World fragrances are available in a wide variety of scents to satisfy a wide range of consumer demands. Dream World fragances represent the entire range of fragrance types.
- New additions in today's most popular fragrances added on conitinuing basis

\*\*DreamWorld Perfumes Fragrances are not associated or affiliated in any way with manufacturers, distributors, or owners of the original designer fragrances mentioned or shown. These products are competing products by competing companies.















DRM002 & DRM002WC our version of PACO RABANNE BLACK XS DARK DEEP DWP 100ML















DRM003 & DRM003WC our version of CHANEL BLEU DE CHANEL LA MODE BLEU DWP 100ML





DRM005 & DRM005WC our version of MARBERT MARBERT MAN MAJESTIC MEN DWP 100ML







DRM004 & DRM004WC our version of LACOSTE EAU DE LACOSTE L.12.12 WHITE LIONIZED DWP 100ML





DRM006 & DRM006WC our version of HUGO BOSS BOSS BOTTLED PREZ DWP 100ML



\*\*DreamWorld Perfumes Fragrances are not associated or affiliated in any way with manufacturers, distributors, or owners of the original designer fragrances mentioned or shown. These products are competing products by competing companies.







DRM007 & DRM007WC our version of CHRISTIAN DIOR FAHRENHEIT RED GLOW DWP 100ML





DRM009 & DRM009WC our version of HUGO