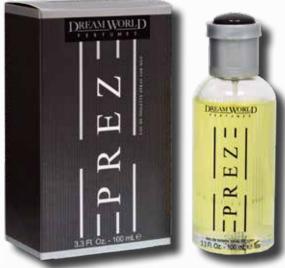

DRM004 & DRM004WC our version of LACOSTE EAU DE LACOSTE L.12.12 WHITE LIONIZED DWP 100ML

DRM006 & DRM006WC our version of HUGO BOSS BOSS BOTTLED PREZ DWP 100ML

\*\*DreamWorld Perfumes Fragrances are not associated or affiliated in any way with manufacturers, distributors, or owners of the original designer fragrances mentioned or shown. These products are competing products by competing companies.