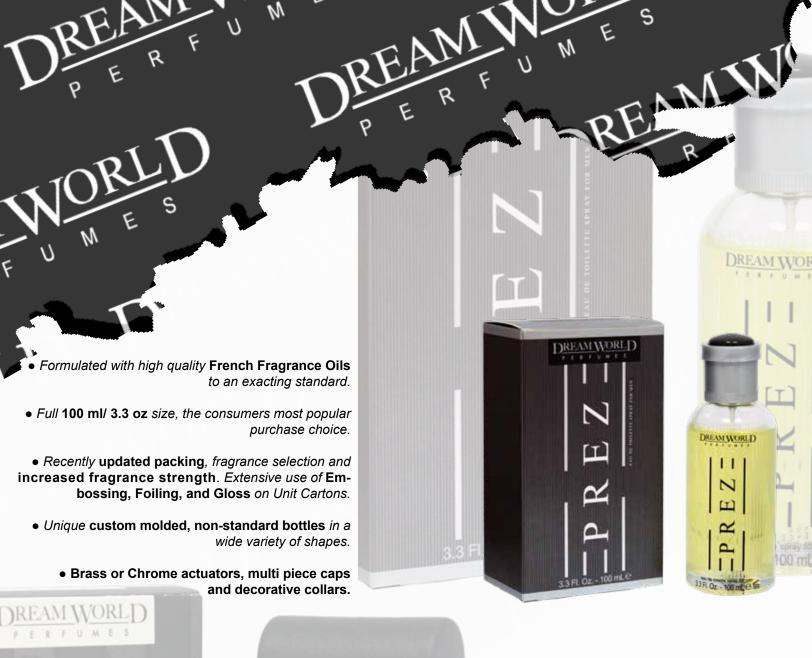

DRM004 & DRM004WC our version of LACOSTE EAU DE LACOSTE L.12.12 WHITE LIONIZED DWP 100ML

DRM006 & DRM006WC our version of HUGO BOSS BOSS BOTTLED PREZ DWP 100ML

\*\*DreamWorld Perfumes Fragrances are not associated or affiliated in any way with manufacturers, distributors, or owners of the original designer fragrances mentioned or shown. These products are competing products by competing companies.