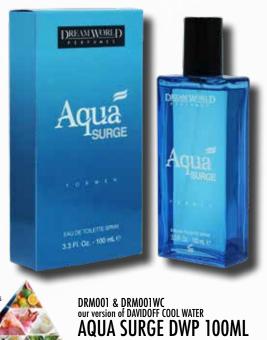

- Fully decorated glass to mimic the designer original.
- Cellophane wrapped for product integrity.
- Removavle identifying label available indicating the designer original "compare to"; Suitable for gift giving.
- Dream World fragrances are available in a wide variety of scents to satisfy a wide range of consumer demands. Dream World fragances represent the entire range of fragrance types.
- New additions in today's most popular fragrances added on conitinuing basis

\*\*DreamWorld Perfumes Fragrances are not associated or affiliated in any way with manufacturers, distributors, or owners of the original designer fragrances mentioned or shown. These products are competing products by competing companies.















DRM002 & DRM002WC our version of PACO RABANNE BLACK XS DARK DEEP DWP 100ML















DRM003 & DRM003WC our version of CHANEL BLEU DE CHANEL LA MODE BLEU DWP 100ML





DRM005 & DRM005WC our version of MARBERT MARBERT MAN MAJESTIC MEN DWP 100ML







DRM004 & DRM004WC our version of LACOSTE EAU DE LACOSTE L.12.12 WHITE LIONIZED DWP 100ML





DRM006 & DRM006WC our version of HUGO BOSS BOSS BOTTLED PREZ DWP 100ML



\*\*DreamWorld Perfumes Fragrances are not associated or affiliated in any way with manufacturers, distributors, or owners of the original designer fragrances mentioned or shown. These products are competing products by competing companies.







DRM007 & DRM007WC our version of CHRISTIAN DIOR FAHRENHEIT RED GLOW DWP 100ML





DRM009 & DRM009WC our version of HUGO B