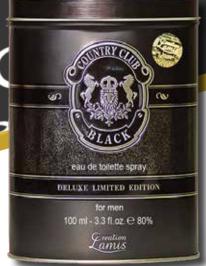

### Greation Lamis

CLM051D fragrance inspired by RALPH LAUREN POLO BLACK COUNTRY CLUB BLACK DLX 100ML

CLM040D fragrance inspired by RALPH LAUREN POLO BLUE COUNTRY CLUB BLUE DLX 100ML

CLM049D fragrance inspired by AMERICAN IDOL IDOL SPIRIT PURE BLUE DLX 100ML