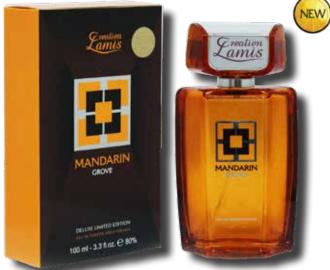

# Greation Gre

CLM142D fragrance inspired by TOM FORD TOM FORD FOR MEN EXTREME SILKY VELOUR DLX 100ML

CLM139D fragrance inspired by HUGO BOSS BOSS ORANGE FOR MEN MANDARIN ORANGE DLX 100ML

CLM140D fragrance inspired by CREED AVENTUS LAMIS LEGEND DLX 100ML