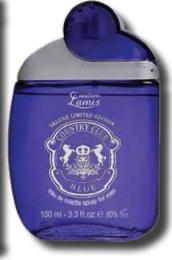

### Greation Lamis

CLM051D fragrance inspired by RALPH LAUREN POLO BLACK COUNTRY CLUB BLACK DLX 100ML

CLM040D fragrance inspired by RALPH LAUREN POLO BLUE COUNTRY CLUB BLUE DLX 100ML

CLM049D fragrance inspired by AMERICAN IDOL IDOL SPIRIT PURE BLUE DLX 100ML