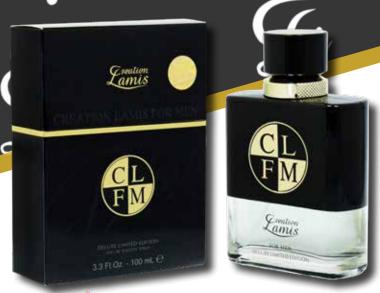

## Greation Line Freation Greations

CLM133D fragrance inspired by CAROLINA HERRERA 212 SEXY FOR MEN HOT FOR YOU H4U DLX 100ML

CLM136D frogrance inspired by ALFRED DUNHILL DESIRE FOR A MEN PURE ROUGE DLX 100ML