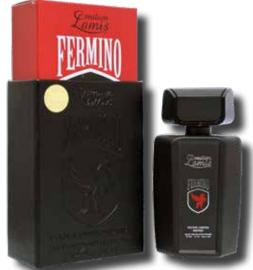

# Greation

fragrance inspired by PACO RABANNE INVICTUS

ILLUSTRIOUS DLX 100ML

CLM116D fragrance inspired by FERRARI FERRARI BLACK FERMINO DLX 100ML

Treation Lamis

fragrance inspired by TOM FORD NOIR
TOUCH OF BLACK DLX 100ML