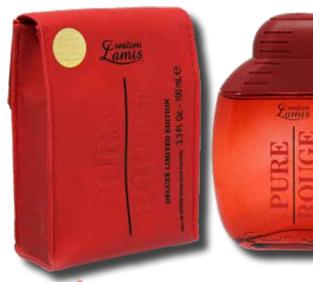

## Greation Line Freation Greations

CLM133D fragrance inspired by CAROLINA HERRERA 212 SEXY FOR MEN HOT FOR YOU H4U DLX 100ML

CLM136D frogrance inspired by ALFRED DUNHILL DESIRE FOR A MEN PURE ROUGE DLX 100ML