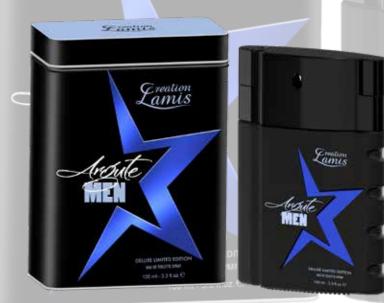

# Greation Greation Greation Greation Greation Greation

fragrance inspired by AZZARO WANTED ABOVE THE LAW DLX 100ML

CLM144D fragrance inspired by JIL SANDER SANDER MEN PURE SURGE DLX 100ML

fragrance inspired by THIERRY MUGLER A\*MEN ARGUTE MEN DLX 100ML