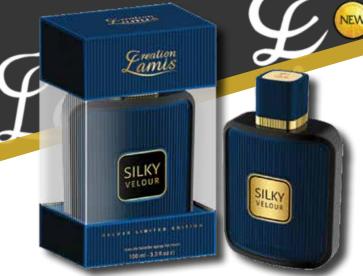

# Greation Gre

CLM142D fragrance inspired by TOM FORD TOM FORD FOR MEN EXTREME SILKY VELOUR DLX 100ML

CLM139D fragrance inspired by HUGO BOSS BOSS ORANGE FOR MEN MANDARIN ORANGE DLX 100ML

CLM140D fragrance inspired by CREED AVENTUS LAMIS LEGEND DLX 100ML