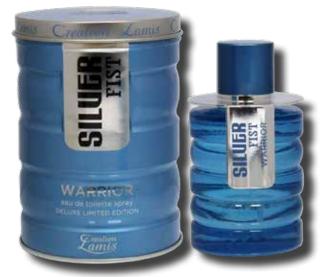

CLM102D fragrance inspired by DIESEL ONLY THE BRAVE SILVER FIST WARRIOR DLX 100ML

**DELUXE LIMITED EDITION FRAGRANCES** EAU DE TOILETTE SPRAYS FOR MEN 100mL - 3.3 fl. oz.