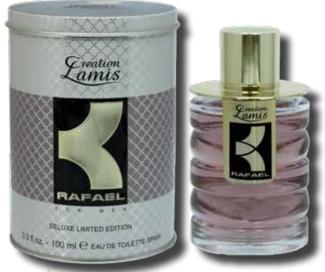

CLM127D fragrance inspired by VALENTINO VALENTINO UOMO RAFAEL DLX 100ML

TOP NOTE GRAPEFRUI

DELUXE LIMITED EDITION FRAGRANCES EAU DE TOILETTE SPRAYS FOR MEN

100mL - 3.3 fl. oz.