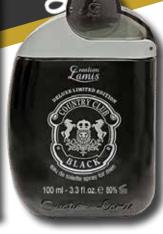

### Greation Lamis

CLM051D fragrance inspired by RALPH LAUREN POLO BLACK COUNTRY CLUB BLACK DLX 100ML

CLM040D fragrance inspired by RALPH LAUREN POLO BLUE COUNTRY CLUB BLUE DLX 100ML

CLM049D fragrance inspired by AMERICAN IDOL IDOL SPIRIT PURE BLUE DLX 100ML