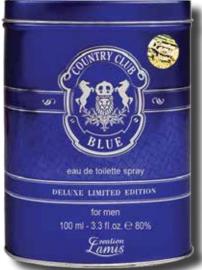

### Greation Lamis

CLM051D fragrance inspired by RALPH LAUREN POLO BLACK COUNTRY CLUB BLACK DLX 100ML

CLM040D fragrance inspired by RALPH LAUREN POLO BLUE COUNTRY CLUB BLUE DLX 100ML

CLM049D fragrance inspired by AMERICAN IDOL IDOL SPIRIT PURE BLUE DLX 100ML