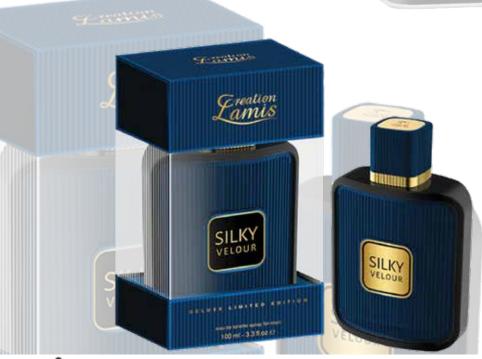

# Greation Gre

CLM142D fragrance inspired by TOM FORD TOM FORD FOR MEN EXTREME SILKY VELOUR DLX 100ML

CLM139D fragrance inspired by HUGO BOSS BOSS ORANGE FOR MEN MANDARIN ORANGE DLX 100ML

CLM140D fragrance inspired by CREED AVENTUS LAMIS LEGEND DLX 100ML