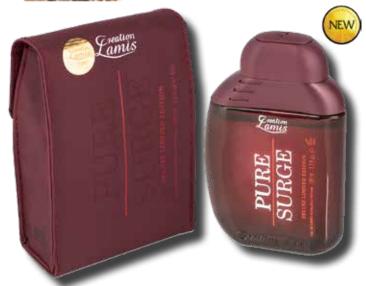

# Greation Greation Greation Greation Greation Greation

fragrance inspired by AZZARO WANTED ABOVE THE LAW DLX 100ML

CLM144D fragrance inspired by JIL SANDER SANDER MEN PURE SURGE DLX 100ML

fragrance inspired by THIERRY MUGLER A\*MEN ARGUTE MEN DLX 100ML