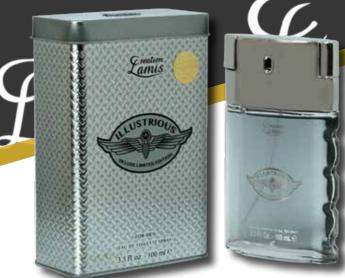

# Greation

fragrance inspired by PACO RABANNE INVICTUS

ILLUSTRIOUS DLX 100ML

CLM116D fragrance inspired by FERRARI FERRARI BLACK FERMINO DLX 100ML

Treation Lamis

fragrance inspired by TOM FORD NOIR
TOUCH OF BLACK DLX 100ML