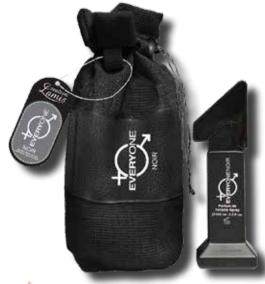

# Exertion Exe

fragrance inspired by PACO RABANNE BLACK XS  ${\color{black} DARK\ FEVER\ DLX\ 100ML}$ 

CLU005D fragrance inspired by CREATIVE FRAGRANCES CREATIVE FRAGRANCES **EVERYONE NOIR DLX 100ML** 

CLU001D fragrance inspired by CALVIN KLEIN CK ONE EVERYONE DLX 100ML