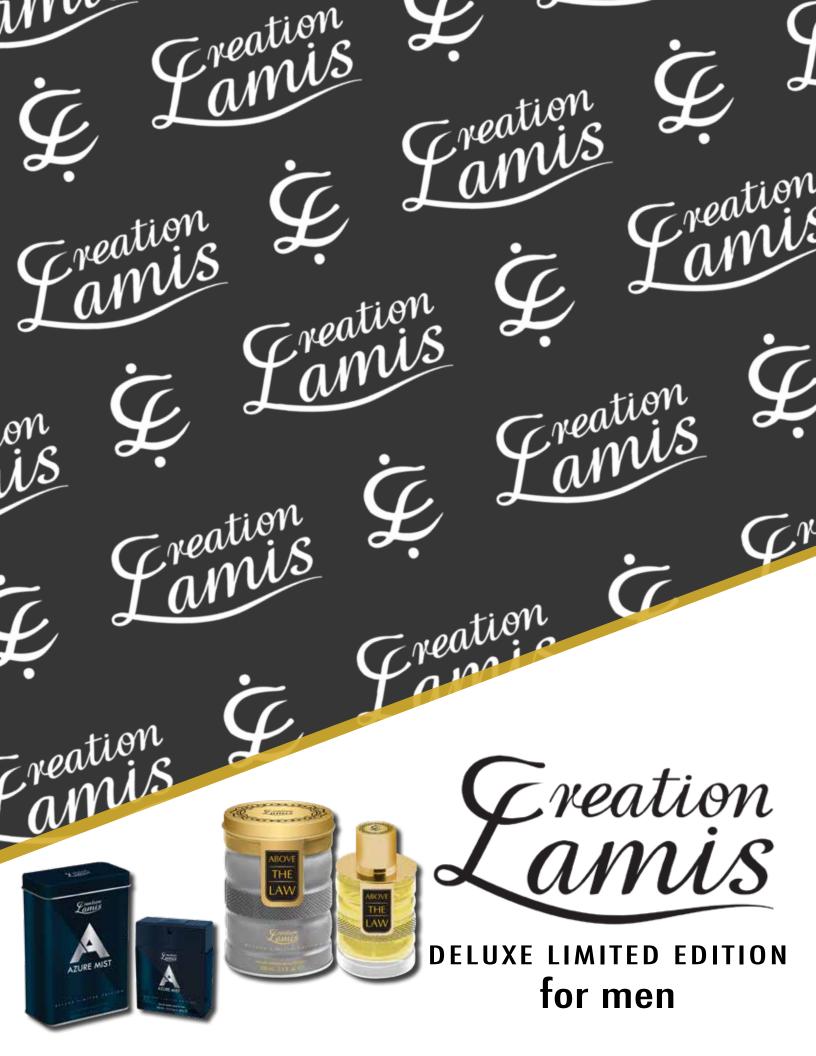

CLM143D fragrance inspired by CHANEL BLEU DE CHANEL AZURE MIST DLX 100ML

#### DELUXE LIMITED EDITION for men

\*\*Creation Lamis Fragrances are not associated or affiliated in any way with manufacturers, distributors, or owners of the original designer fragrances mentioned or shown. These products are competing products by competing companies.