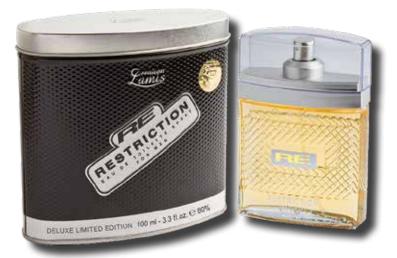

CLM078D fragrance inspired by REYANE TRADITION INSURRECTION **RESTRICTION DLX 100ML** 

DELUXE LIMITED EDITION FRAGRANCES EAU DE TOILETTE SPRAYS FOR MEN 100mL - 3.3 fl. oz.