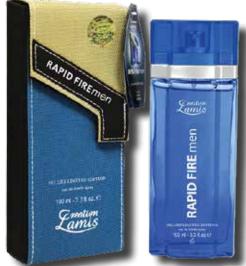

# Greation Greation Greation Greation Gramis

CLM090D fragrance inspired by REMY LATOR CIGAR CUBAN GLORY DLX 100ML

CLM087D fragrance inspired by CHRIS ADAMS ACTIVE MAN RAPID FIRE DLX 100ML

CLM089D frogrance inspired by PACO RABANNE 1 MILLION OPULENCE DLX 100ML