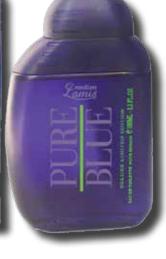

### Greation Lamis

CLM051D fragrance inspired by RALPH LAUREN POLO BLACK COUNTRY CLUB BLACK DLX 100ML

CLM040D fragrance inspired by RALPH LAUREN POLO BLUE COUNTRY CLUB BLUE DLX 100ML

CLM049D fragrance inspired by AMERICAN IDOL IDOL SPIRIT PURE BLUE DLX 100ML