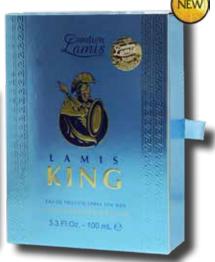

CLM138D fragrance inspired by VERSACE EROS LAMIS KING DLX 100ML

**DELUXE LIMITED EDITION FRAGRANCES**EAU DE TOILETTE SPRAYS FOR MEN
100mL - 3.3 fl. oz.