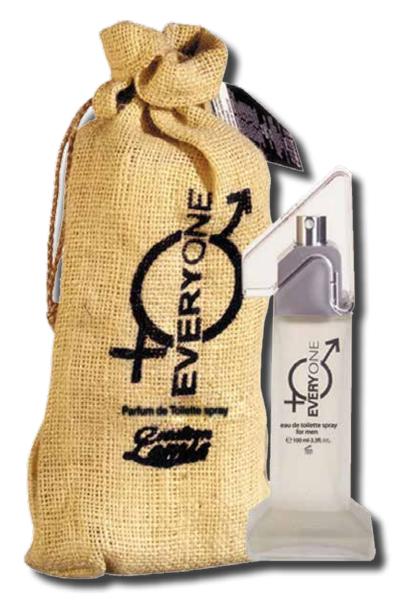

# Exertion Exe

fragrance inspired by PACO RABANNE BLACK XS  ${\color{black} DARK\ FEVER\ DLX\ 100ML}$ 

CLU005D fragrance inspired by CREATIVE FRAGRANCES CREATIVE FRAGRANCES **EVERYONE NOIR DLX 100ML** 

CLU001D fragrance inspired by CALVIN KLEIN CK ONE EVERYONE DLX 100ML