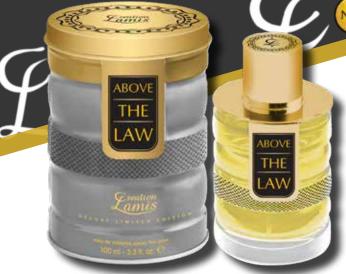

# Greation Greation Greation Greation Greation Greation

fragrance inspired by AZZARO WANTED ABOVE THE LAW DLX 100ML

CLM144D fragrance inspired by JIL SANDER SANDER MEN PURE SURGE DLX 100ML

fragrance inspired by THIERRY MUGLER A\*MEN ARGUTE MEN DLX 100ML