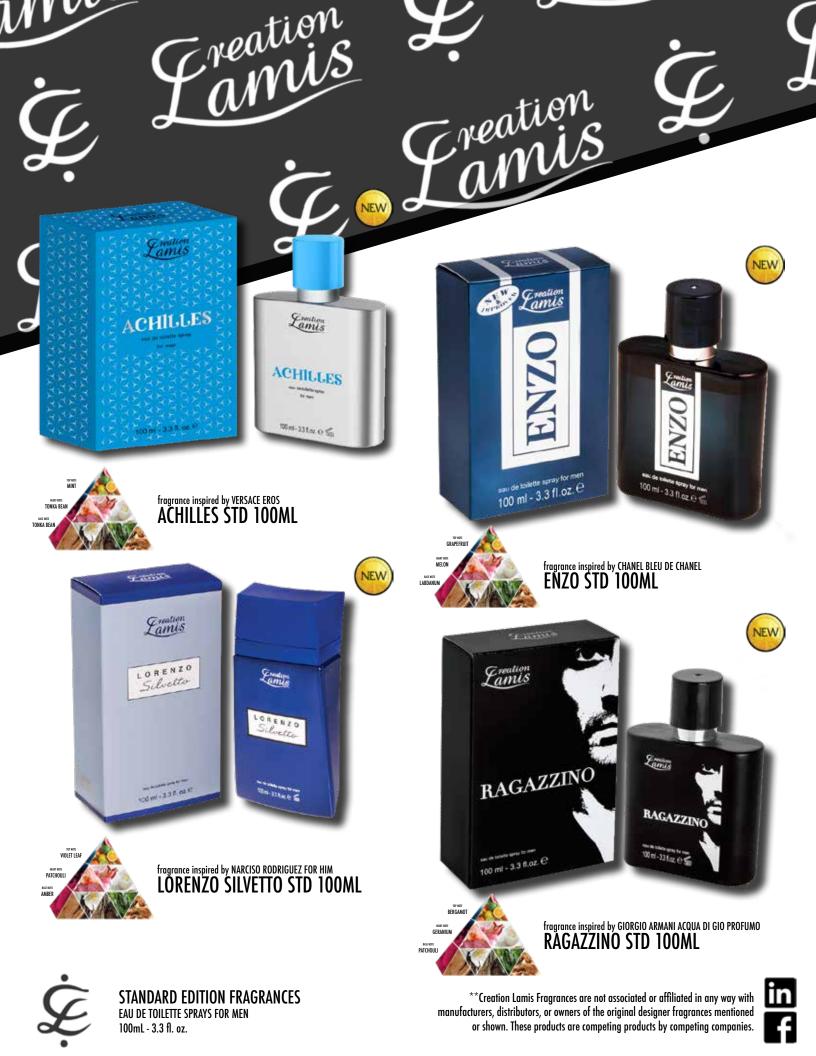

## • Europe's Top selling Alternative Designer Fragrance line.

- Full **100 ml / 3.3 oz** size, the consumers preferred size.
- Wide variety of today's top selling fragrances, with frequent new introductions.
- Brass or Chrome actuators, multi piece caps, and decorative collars.
- **Removable identifying label** *available indicating the designer original* "**compare to**" *gold label; Suitable for gift giving.*

STANDARD EDITION FRAGRANCES EAU DE TOILETTE SPRAYS FOR MEN 100mL - 3.3 fl. oz.

\*\*Creation Lamis Fragrances are not associated or affiliated in any way with manufacturers, distributors, or owners of the original designer fragrances mentioned or shown. These products are competing products by competing companies.