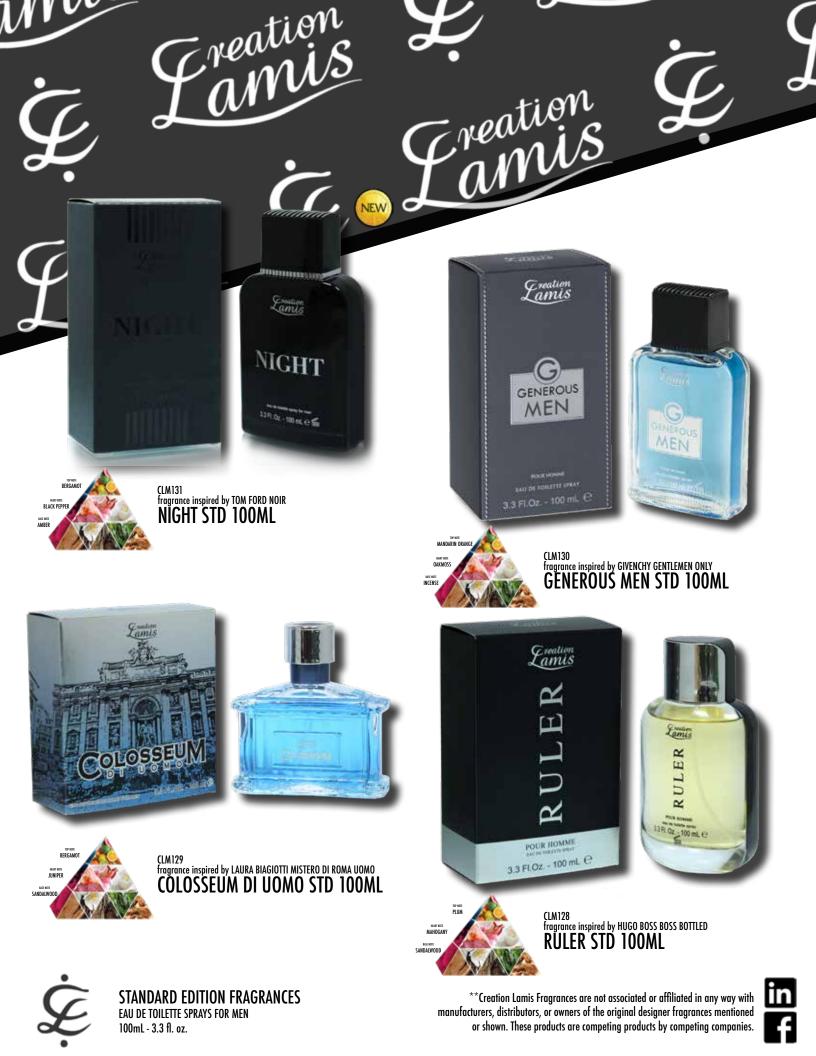

## • Europe's Top selling Alternative Designer Fragrance line.

- Full **100 ml / 3.3 oz** size, the consumers preferred size.
- Wide variety of today's top selling fragrances, with frequent new introductions.
- Brass or Chrome actuators, multi piece caps, and decorative collars.
- **Removable identifying label** *available indicating the designer original* "**compare to**" *gold label; Suitable for gift giving.*

STANDARD EDITION FRAGRANCES EAU DE TOILETTE SPRAYS FOR MEN 100mL - 3.3 fl. oz.

\*\*Creation Lamis Fragrances are not associated or affiliated in any way with manufacturers, distributors, or owners of the original designer fragrances mentioned or shown. These products are competing products by competing companies.