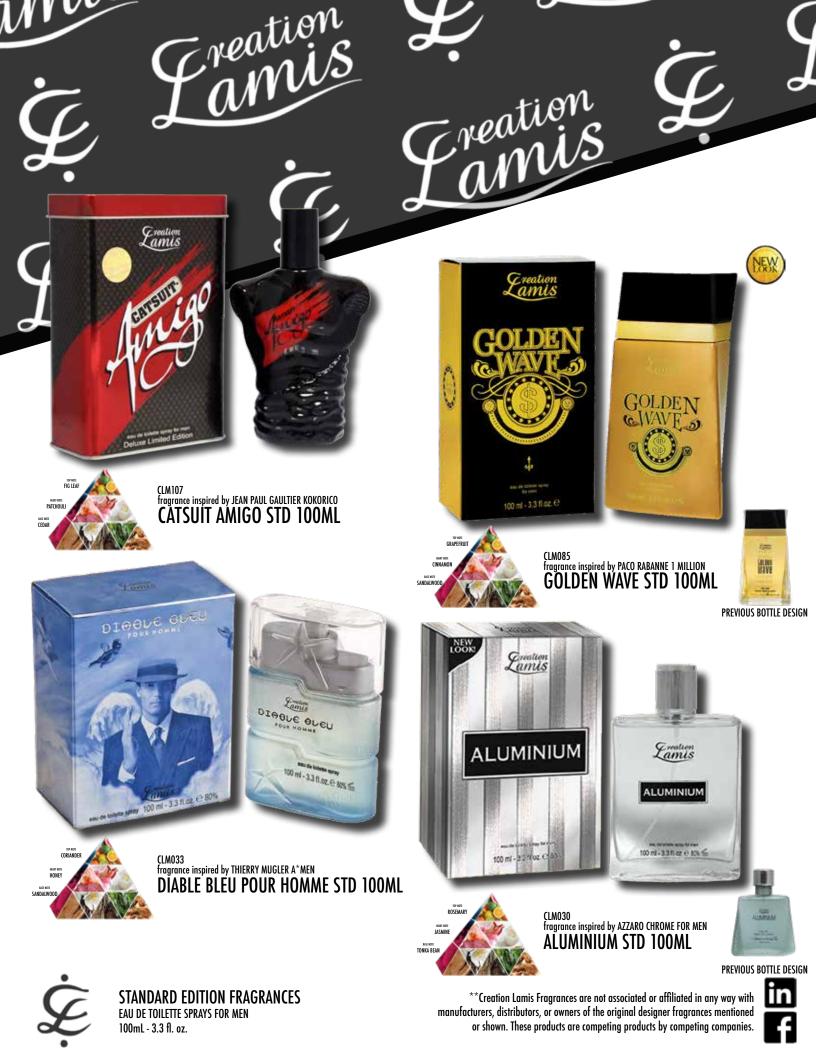

## • Europe's Top selling Alternative Designer Fragrance line.

- Full **100 ml / 3.3 oz** size, the consumers preferred size.
- Wide variety of today's top selling fragrances, with frequent new introductions.
- Brass or Chrome actuators, multi piece caps, and decorative collars.
- **Removable identifying label** *available indicating the designer original* "**compare to**" *gold label; Suitable for gift giving.*

STANDARD EDITION FRAGRANCES EAU DE TOILETTE SPRAYS FOR MEN 100mL - 3.3 fl. oz.

\*\*Creation Lamis Fragrances are not associated or affiliated in any way with manufacturers, distributors, or owners of the original designer fragrances mentioned or shown. These products are competing products by competing companies.