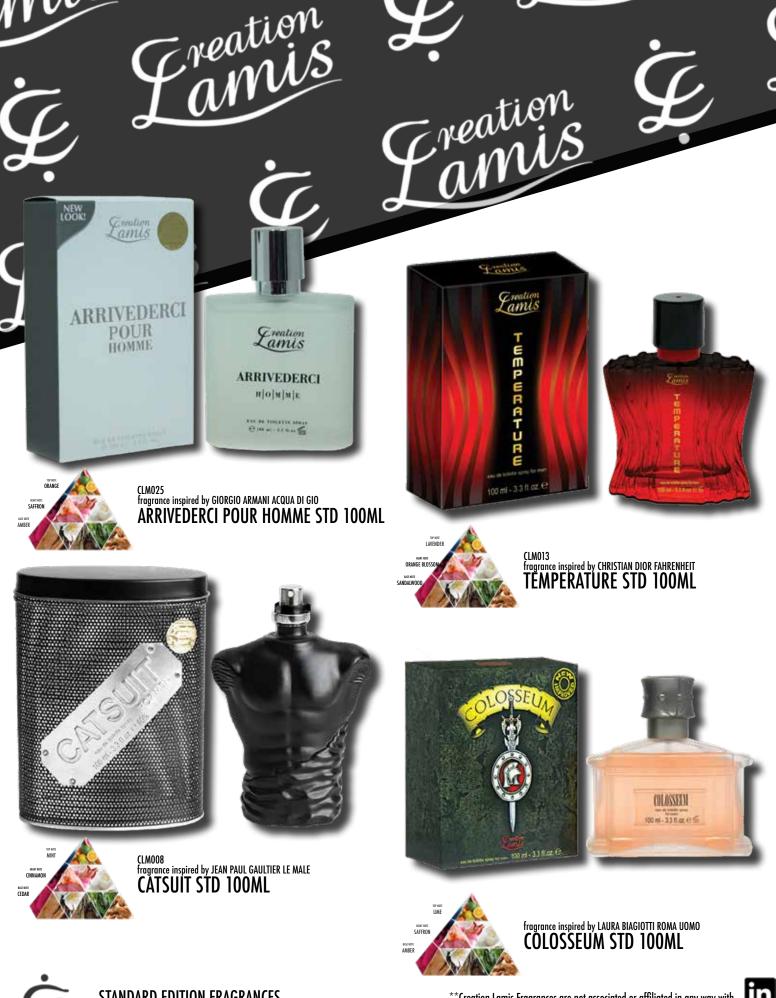

100mL - 3.3 fl. oz.

STANDARD EDITION FRAGRANCES EAU DE TOILETTE SPRAYS FOR MEN

\*\*Creation Lamis Fragrances are not associated or affiliated in any way with manufacturers, distributors, or owners of the original designer fragrances mentioned or shown. These products are competing products by competing companies.