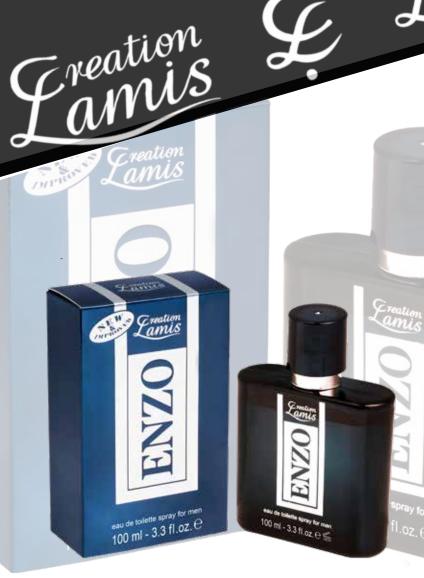

STANDARD EDITION FRAGRANCES EAU DE TOILETTE SPRAYS FOR MEN 100mL - 3.3 fl. oz.

\*\*Creation Lamis Fragrances are not associated or affiliated in any way with manufacturers, distributors, or owners of the original designer fragrances mentioned or shown. These products are competing products by competing companies.