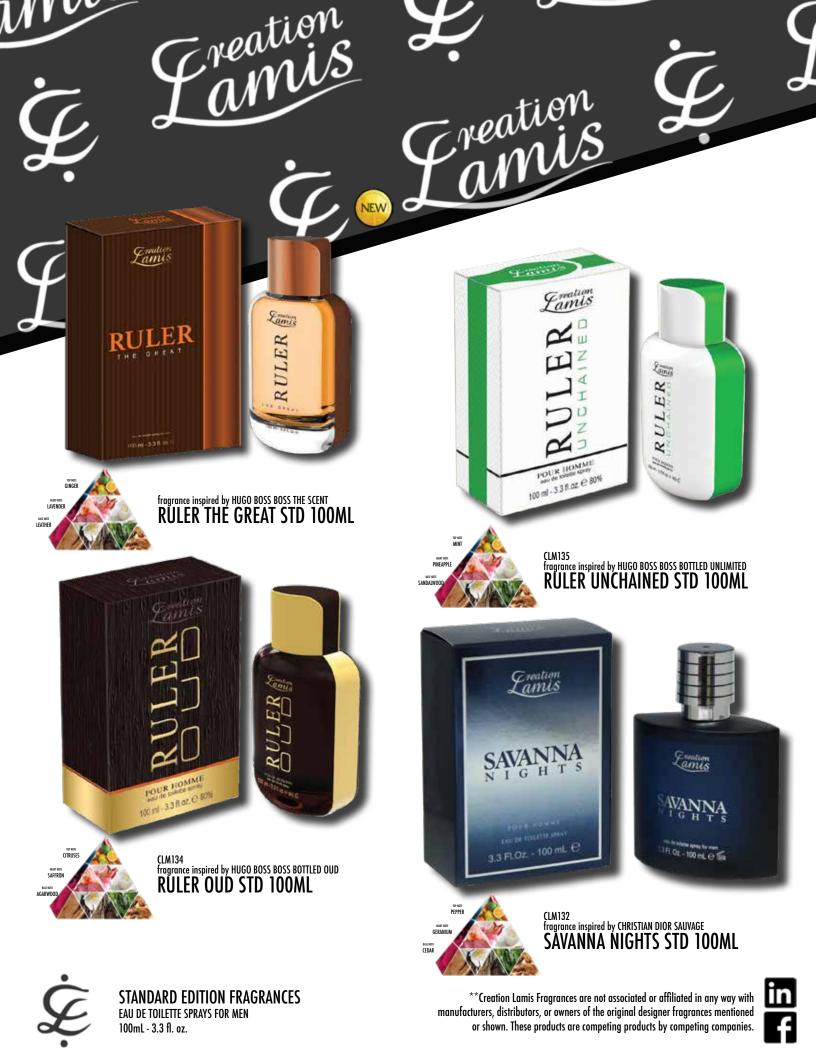

## • Europe's Top selling Alternative Designer Fragrance line.

- Full **100 ml / 3.3 oz** size, the consumers preferred size.
- Wide variety of today's top selling fragrances, with frequent new introductions.
- Brass or Chrome actuators, multi piece caps, and decorative collars.
- **Removable identifying label** *available indicating the designer original* "**compare to**" *gold label; Suitable for gift giving.*

STANDARD EDITION FRAGRANCES EAU DE TOILETTE SPRAYS FOR MEN 100mL - 3.3 fl. oz.

\*\*Creation Lamis Fragrances are not associated or affiliated in any way with manufacturers, distributors, or owners of the original designer fragrances mentioned or shown. These products are competing products by competing companies.