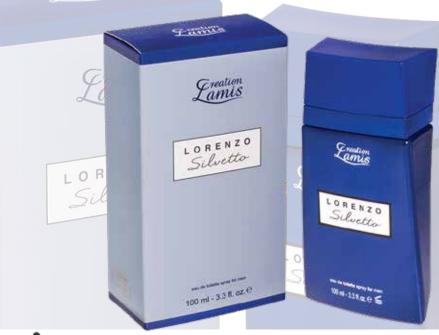

100mL - 3.3 fl. oz.

STANDARD EDITION FRAGRANCES EAU DE TOILETTE SPRAYS FOR MEN

\*\*Creation Lamis Fragrances are not associated or affiliated in any way with manufacturers, distributors, or owners of the original designer fragrances mentioned or shown. These products are competing products by competing companies.