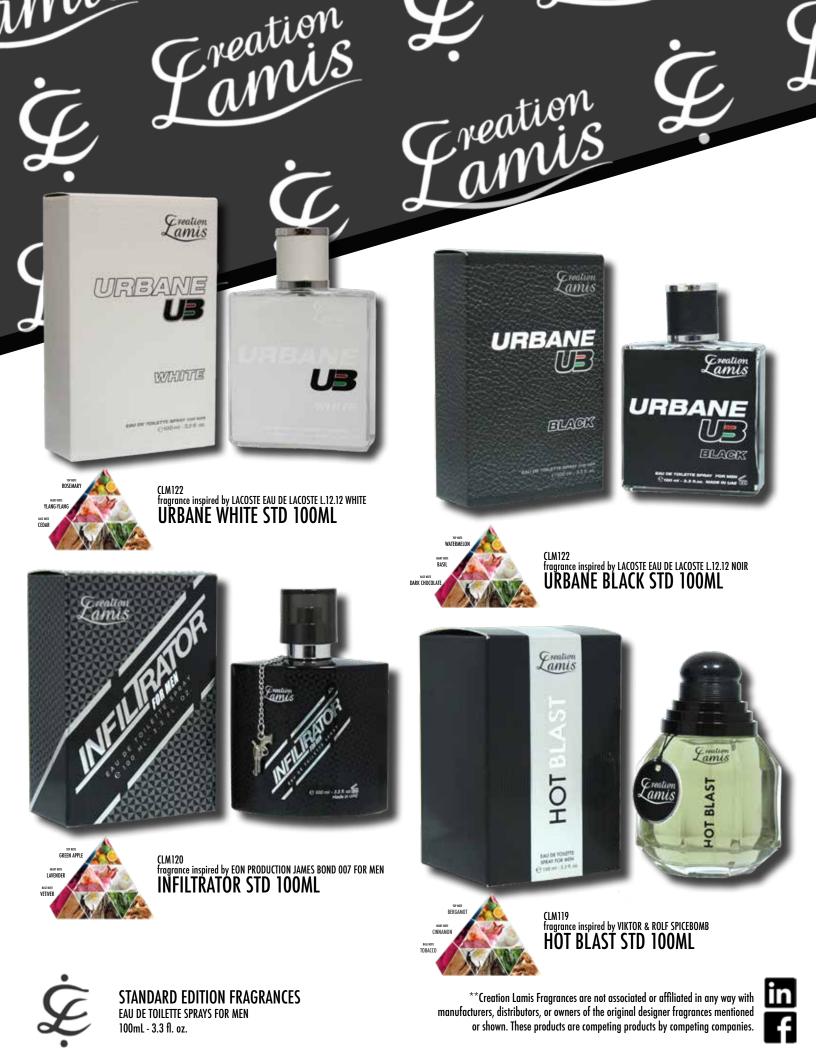

## • Europe's Top selling Alternative Designer Fragrance line.

- Full **100 ml / 3.3 oz** size, the consumers preferred size.
- Wide variety of today's top selling fragrances, with frequent new introductions.
- Brass or Chrome actuators, multi piece caps, and decorative collars.
- **Removable identifying label** *available indicating the designer original* "**compare to**" *gold label; Suitable for gift giving.*

STANDARD EDITION FRAGRANCES EAU DE TOILETTE SPRAYS FOR MEN 100mL - 3.3 fl. oz.

\*\*Creation Lamis Fragrances are not associated or affiliated in any way with manufacturers, distributors, or owners of the original designer fragrances mentioned or shown. These products are competing products by competing companies.