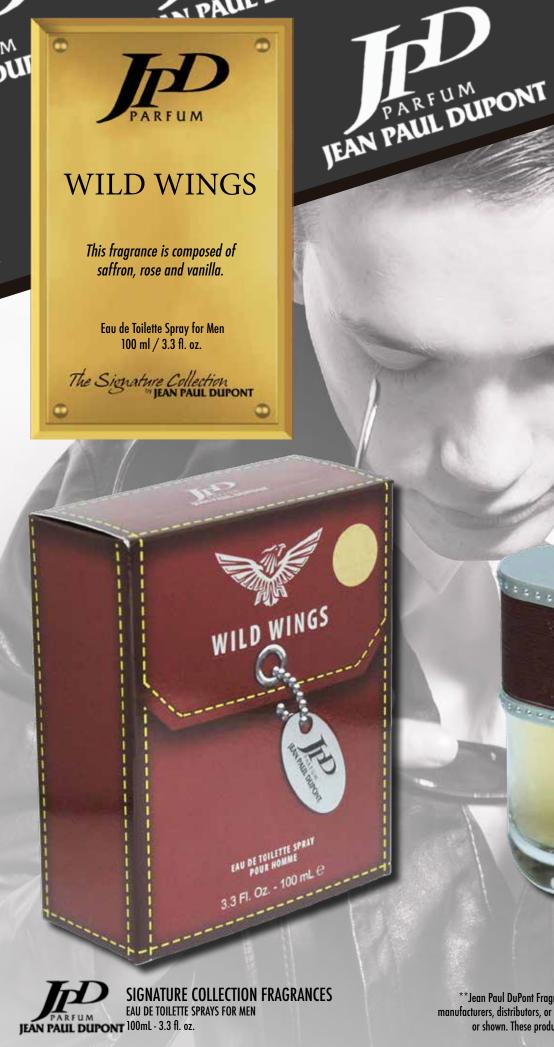

SIGNATURE COLLECTION FRAGRANCES EAU DE TOILETTE SPRAYS FOR MEN JEAN PAUL DUPONT 100mL - 3.3 fl. oz.

JEAN PAUL DUPONT

Μ

JU