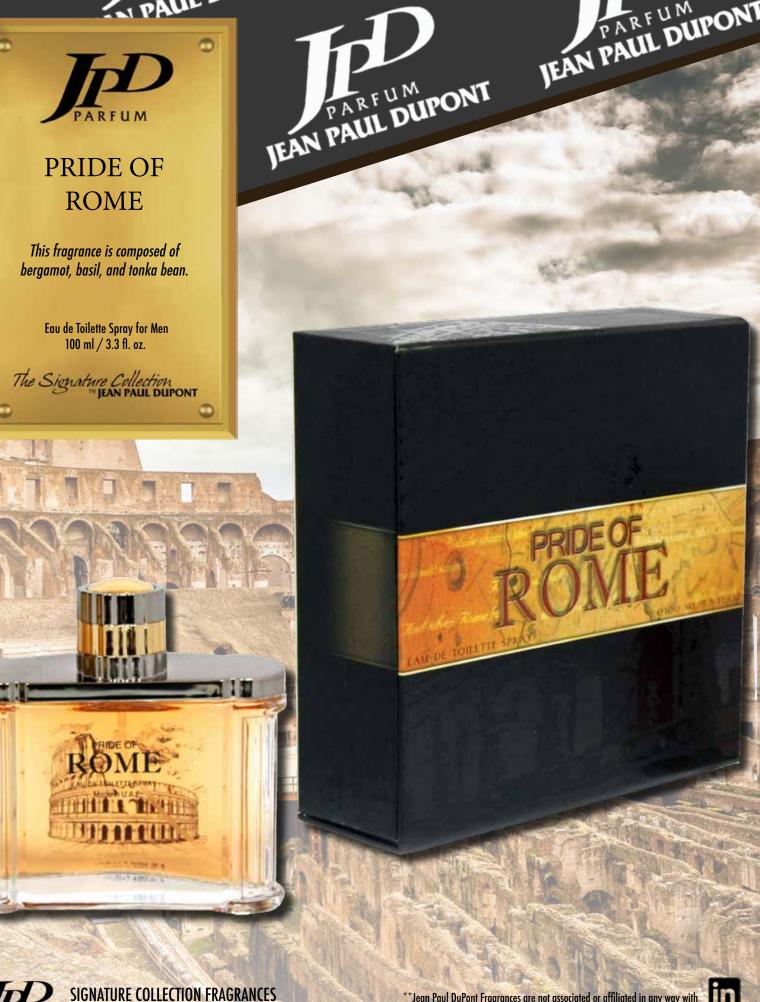

### SCRIPTURE

This fragrance is composed of bergamot, coriander, and amber.

Eau de Toilette Spray for Men 100 ml / 3.3 fl. oz.

The Signature Collection

\*\*Jean Paul DuPont Fragrances are not associated or affiliated in any way with manufacturers, distributors, or owners of the original designer fragrances mentioned or shown. These products are competing products by competing companies.