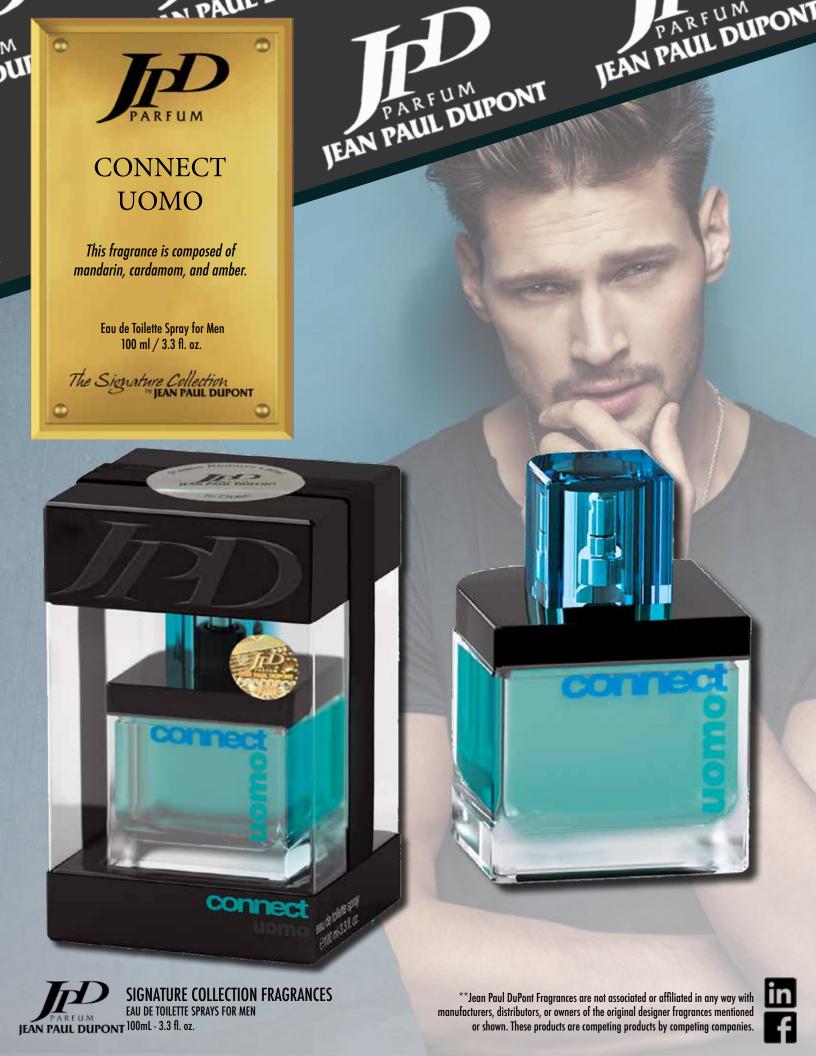

#### CONNECT UOMO EXOTIC

This fragrance is composed of lemon, white cedar, and oud.

Eau de Toilette Spray for Men 100 ml / 3.3 fl. oz.

<u>UCINO</u>

\*\*Jean Paul DuPont Fragrances are not associated or affiliated in any way with manufacturers, distributors, or owners of the original designer fragrances mentioned or shown. These products are competing products by competing companies.