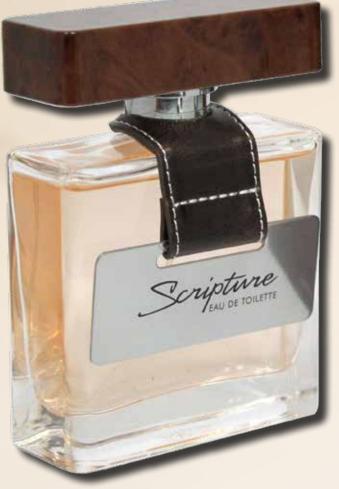

Scripture

00ml-33fl.026

00 ml - 3.3 fl.oz.€

IEAN PAUL DUPON

Scripture

IPD.

• High Quality 1 piece detailed unit cartons.

• Availabe collateral materials; displays, tester strips & vials.

### SCRIPTURE

This fragrance is composed of bergamot, coriander, and amber.

Eau de Toilette Spray for Men 100 ml / 3.3 fl. oz.

The Signature Collection

\*\*Jean Paul DuPont Fragrances are not associated or affiliated in any way with manufacturers, distributors, or owners of the original designer fragrances mentioned or shown. These products are competing products by competing companies.