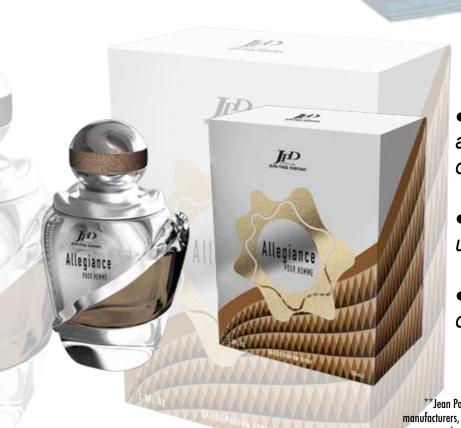

PARFUM JEAN PAUL DUPONT

JEAN PAUL

JEAN PAUL DUPONT

UPONT

• Takes advantage of the growing trend of single note high end fragrances.

• High quality heavy weight glass bottle-similar to designer editions.



• Heavy concentration of Oud and French orientals captilizing on current fragrance trends.

Scripture

00ml-33fl.026

00 ml - 3.3 fl.oz.€

IEAN PAUL DUPON

Scripture

IPD.

• High Quality 1 piece detailed unit cartons.

• Availabe collateral materials; displays, tester strips & vials.





SIGNATURE COLLECTION FRAGRANCES EAU DE TOILETTE SPRAYS FOR MEN JEAN PAUL DUPONT 100mL - 3.3 fl. oz.





JEAN PAUL DUPONT

Μ

JU

# SCRIPTURE AQUEOUS

This fragrance is composed of marine, patchouli, and cedarwood.

Eau de Toilette Spray for Men 100 ml / 3.3 fl. oz.









\*\*Jean Paul DuPont Fragrances are not associated or affiliated in any way with manufacturers, distributors, or owners of the original designer fragrances mentioned or shown. These products are competing products by competing comp