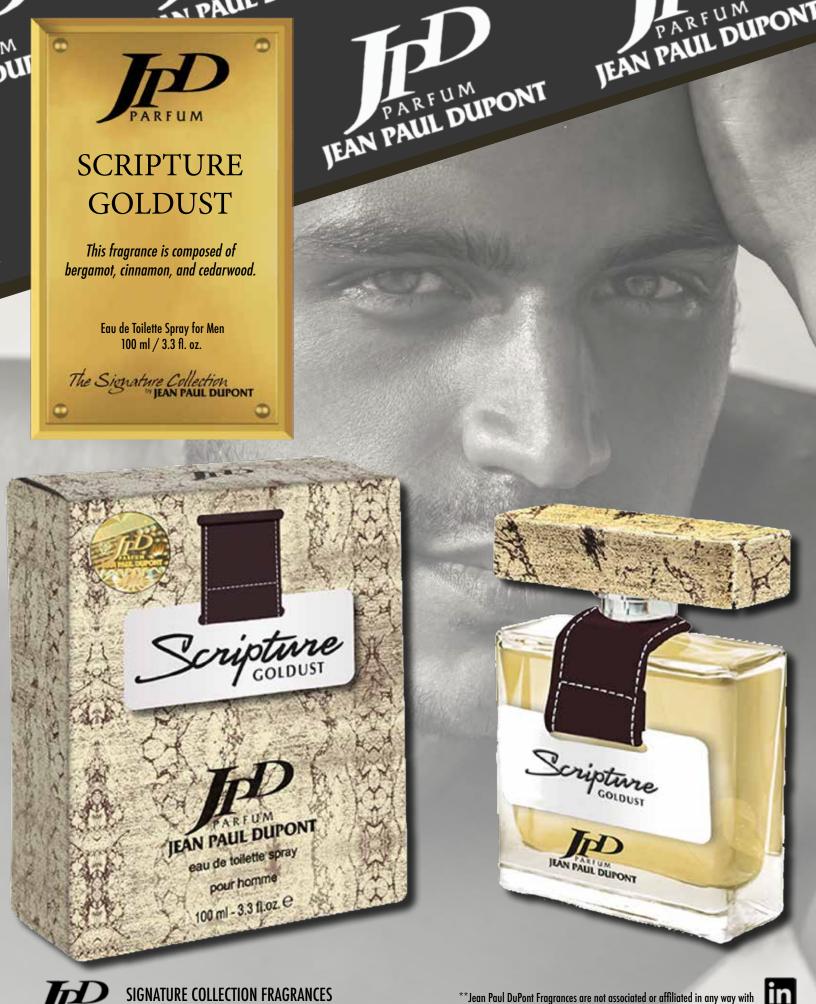

Scripture

00ml-33fl.026

00 ml - 3.3 fl.oz.€

IEAN PAUL DUPON

Scripture

IPD.

• High Quality 1 piece detailed unit cartons.

• Availabe collateral materials; displays, tester strips & vials.