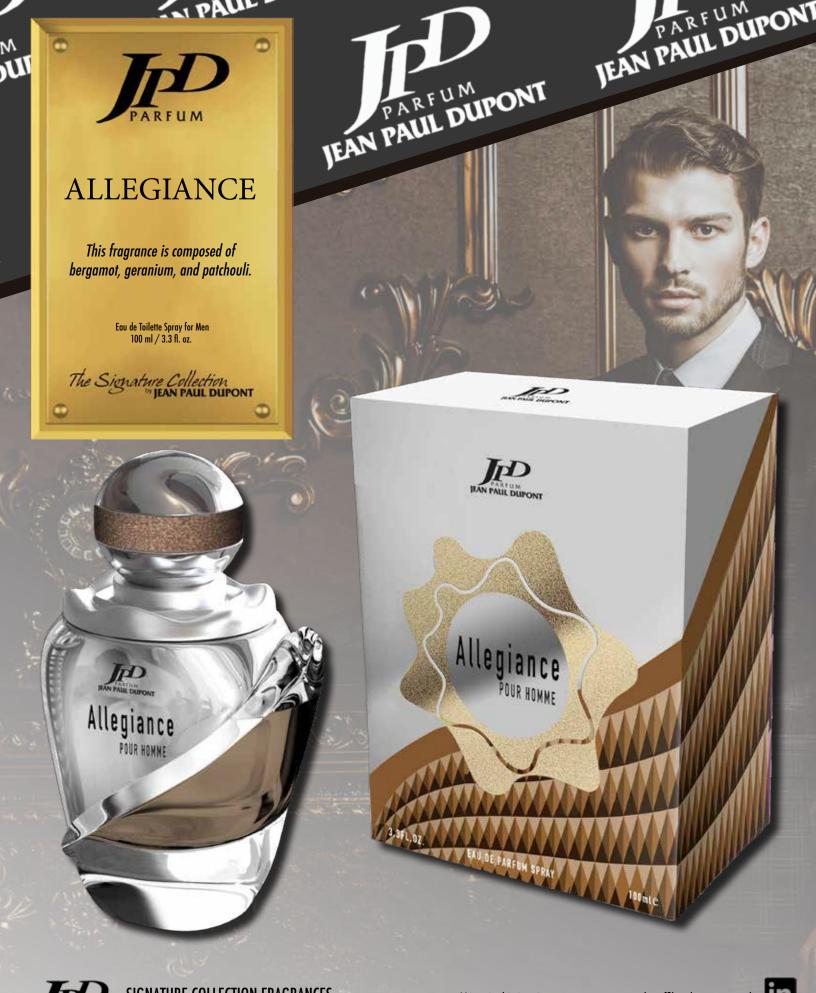

PARFUM JEAN PAUL DUPONT

JEAN PAUL

JEAN PAUL DUPONT

UPONT

• Takes advantage of the growing trend of single note high end fragrances.

• High quality heavy weight glass bottle-similar to designer editions.



• Heavy concentration of Oud and French orientals captilizing on current fragrance trends.

Scripture

00ml-33fl.026

00 ml - 3.3 fl.oz.€

IEAN PAUL DUPON

Scripture

IPD.

• High Quality 1 piece detailed unit cartons.

• Availabe collateral materials; displays, tester strips & vials.





SIGNATURE COLLECTION FRAGRANCES EAU DE TOILETTE SPRAYS FOR MEN JEAN PAUL DUPONT 100mL - 3.3 fl. oz.





JEAN PAUL DUPONT

Μ

JU

# SCRIPTURE AQUEOUS

This fragrance is composed of marine, patchouli, and cedarwood.

Eau de Toilette Spray for Men 100 ml / 3.3 fl. oz.









\*\*Jean Paul DuPont Fragrances are not associated or affiliated in any way with manufacturers, distributors, or owners of the original designer fragrances mentioned or shown. These products are competing products by competing companies.

Scripture

JEAN PAUL DUPONT

eau de toilette spray pour homme

100 ml - 3.3 fl.oz. e





EAU DE TOILETTE SPRAYS FOR MEN JEAN PAUL DUPONT 100mL - 3.3 fl. oz.



JEAN PAUL DUPONT

M

JU

# SCRIPTURE WEIRWOOD

This fragrance is composed of basil, corriander, and copaiba balasm.

Eau d