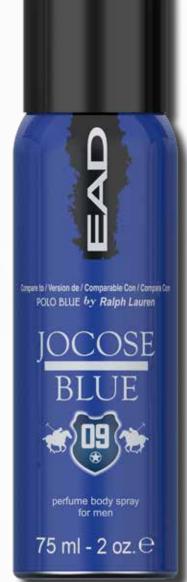

## AMERICAN DESIGNS

OUT VERSION OF CALVIN KLEIN CK ONE EAD EC UNI 75ML

our version of DAVIDOFF COOL WATER EAD BLUE MIST 75ML

perfume body spray

75 ml - 2 oz. e

our version of RALPH LAUREN POLO BLUE **EAD JOCOSE BLUE 75ML** 