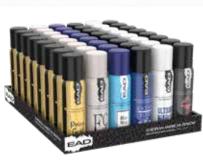

## AMERICAN DESIGNS

OUT VERSION OF CALVIN KLEIN CK ONE EAD EC UNI 75ML

our version of DAVIDOFF COOL WATER EAD BLUE MIST 75ML

perfume body spray

75 ml - 2 oz. e

our version of RALPH LAUREN POLO BLUE **EAD JOCOSE BLUE 75ML** 

## AMERICAN DESIGNS

MERICAN

our version of DIESEL ONLY THE BRAVE EAD ULTIMATE WARRIOR 75ML

our version of GUY LAROCHE DRAKKAR NOIR EAD TARRAGON NOIR 75ML