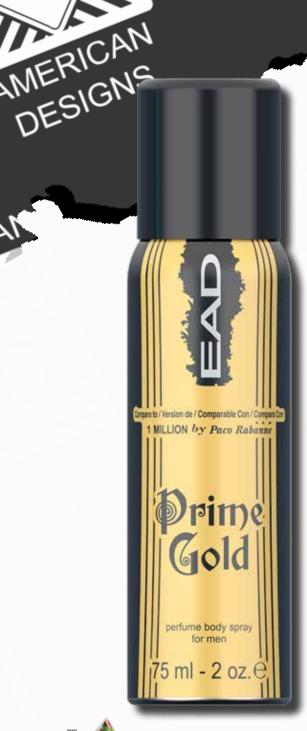

AMERICAN



ERICAN EUROPEAN ESIGNS 





Drime Gold





for men

## AMERICAN DESIGNS











OUT VERSION OF CALVIN KLEIN CK ONE EAD EC UNI 75ML









our version of DAVIDOFF COOL WATER EAD BLUE MIST 75ML

perfume body spray

75 ml - 2 oz. e





our version of RALPH LAUREN POLO BLUE **EAD JOCOSE BLUE 75ML** 







## AMERICAN DESIGNS



MERICAN



our version of DIESEL ONLY THE BRAVE EAD ULTIMATE WARRIOR 75ML





our version of GUY LAROCHE DRAKKAR NOIR EAD TARRAGON NOIR 75ML













## EUROPEAN AMERICAN DESIGNS

## for men

\*\*European American Designs Fragrances are not associated or affiliated in any way with manufacturers, distributors, or owners of the original designer fragrances mentioned or shown. These products are competing products by competing companies.