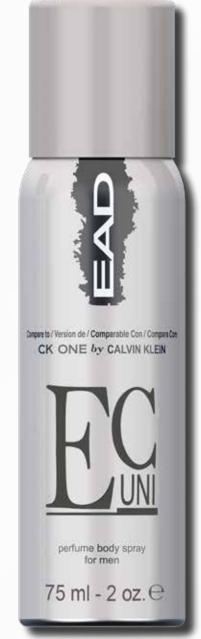

## AMERICAN DESIGNS

OUT VERSION OF CALVIN KLEIN CK ONE EAD EC UNI 75ML

our version of DAVIDOFF COOL WATER EAD BLUE MIST 75ML

perfume body spray

75 ml - 2 oz. e

our version of RALPH LAUREN POLO BLUE **EAD JOCOSE BLUE 75ML** 