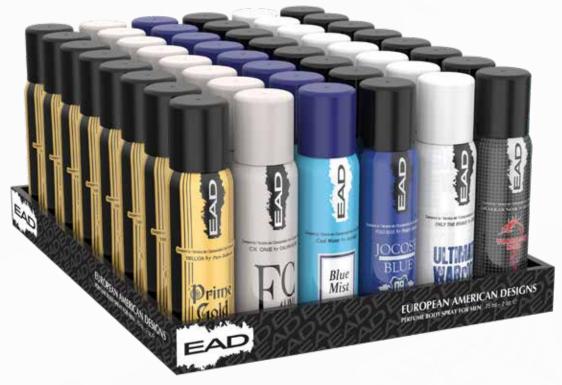

AMERICAN

ERICAN EUROPEAN ESIGNS 

Drime Gold

for men

## AMERICAN DESIGNS

OUT VERSION OF CALVIN KLEIN CK ONE EAD EC UNI 75ML

our version of DAVIDOFF COOL WATER EAD BLUE MIST 75ML

perfume body spray

75 ml - 2 oz. e

our version of RALPH LAUREN POLO BLUE **EAD JOCOSE BLUE 75ML** 

## AMERICAN DESIGNS

MERICAN

our version of DIESEL ONLY THE BRAVE EAD ULTIMATE WARRIOR 75ML

our version of GUY LAROCHE DRAKKAR NOIR EAD TARRAGON NOIR 75ML

## EUROPEAN AMERICAN DESIGNS