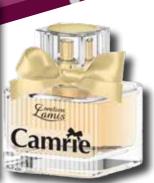

### Greation Greation Lamis

fragrance inspired by CHLOE EAU DE PARFUM CHLOE  $\pmb{CAMRIE\ STD\ 100ML}$ 

fragrance inspired by CHANEL GABRIELLE DREAM FLAIR STD 100ML

fragrance inspired by LANCOME LA NUIT TRESOR LIT DE FLEURS STD 100ML