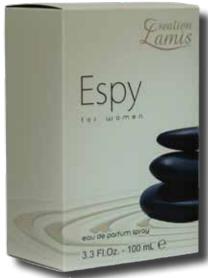

CLW170 fragrance inspired by GIORGIO ARMANI SI'ESPY STD 100ML

STANDARD EDITION FRAGRANCES EAU DE PARFUM SPRAYS FOR WOMEN 100mL - 3.3 fl. oz.

\*\*Creation Lamis Fragrances are not associated or affiliated in any way with manufacturers, distributors, or owners of the original designer fragrances mentioned or shown. These products are competing products by competing companies.