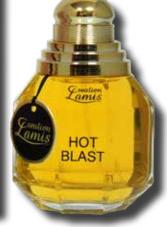

CLW152 fragrance inspired by SALVATORE FERRAGAMO SIGNORIAN ELEGANZA SENORITA LAMIS STD 100ML

CLW153 fragrance inspired by VIKTOR & ROLF FLOWERBOMB HOT BLAST STD 100ML

STANDARD EDITION FRAGRANCES EAU DE PARFUM SPRAYS FOR WOMEN 100ml - 3.3 fl. oz.