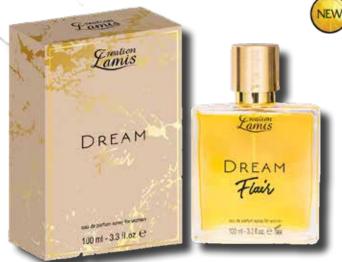

### Greation Greation Lamis

fragrance inspired by CHLOE EAU DE PARFUM CHLOE  $\pmb{CAMRIE\ STD\ 100ML}$ 

fragrance inspired by CHANEL GABRIELLE DREAM FLAIR STD 100ML

fragrance inspired by LANCOME LA NUIT TRESOR LIT DE FLEURS STD 100ML