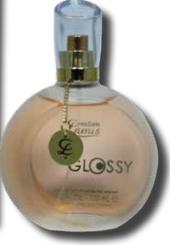

### Greation

CLW166 fragrance inspired by ELIE SAAB ELIE SAAB PARFUM LE' SOVERIGN STD 100ML

fragrance inspired by LACOSTE FAU DE LACOSTE GLOSSY STD 100ML

Freation

fragrance inspired by HUGO BOSS BOSS NUIT