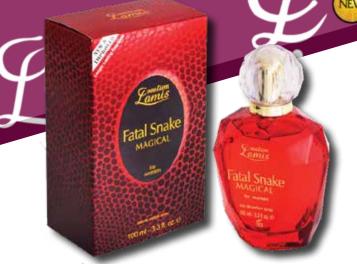

#### Greation Freation NEW) O

fragrance inspired by CHRISTIAN DIOR HYPNOTIC POISON FATAL SNAKE MAGICAL STD 100ML

fragrance inspired by YVES SAINT LAURENT BLACK OPIUM POPPY LACE STD 100ML

fragrance inspired by NARCISO RODRIGUEZ FOR HER LORENZO SILVETTO STD 100ML