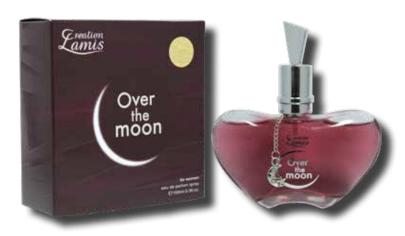

GOLDEN DIVA STD 100ML

CLW163 fragrance inspired by VERSACE BRIGHT CRYSTAL DIAMOND LOVE STD 100ML

CLW162 fragrance inspired by HUGO BOSS BOSS JOUR ANGELIC DIVA STD 100ML

Freation

CLW156
fragrance inspired by CALVIN KLEIN EUPHORIA
OVER THE MOON STD 100ML