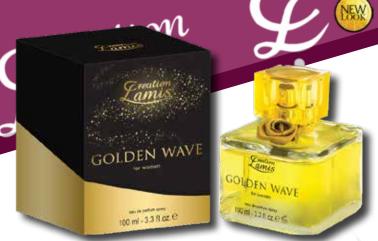

## Freation Greation Gre

CLW143 fragrance inspired by PACO RABANNE LADY MILLION GOLDEN WAVE STD 100ML

PREVIOUS BOTTLE DESIGN

CLW132 frogrance inspired by DOLCE & GABBANA LIGHT BLUE BUENAVISTA MARINE STD 100ML