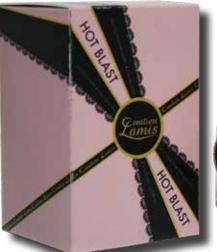

CLW152 fragrance inspired by SALVATORE FERRAGAMO SIGNORIAN ELEGANZA SENORITA LAMIS STD 100ML

CLW153 fragrance inspired by VIKTOR & ROLF FLOWERBOMB HOT BLAST STD 100ML

STANDARD EDITION FRAGRANCES EAU DE PARFUM SPRAYS FOR WOMEN 100ml - 3.3 fl. oz.