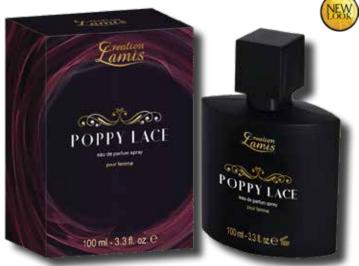

#### Greation Freation NEW) O

fragrance inspired by CHRISTIAN DIOR HYPNOTIC POISON FATAL SNAKE MAGICAL STD 100ML

fragrance inspired by YVES SAINT LAURENT BLACK OPIUM POPPY LACE STD 100ML

fragrance inspired by NARCISO RODRIGUEZ FOR HER LORENZO SILVETTO STD 100ML