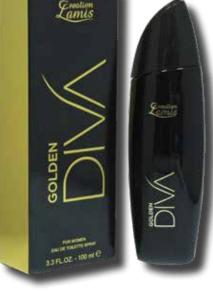

GOLDEN DIVA STD 100ML

CLW163 fragrance inspired by VERSACE BRIGHT CRYSTAL DIAMOND LOVE STD 100ML

CLW162 fragrance inspired by HUGO BOSS BOSS JOUR ANGELIC DIVA STD 100ML

Freation

CLW156
fragrance inspired by CALVIN KLEIN EUPHORIA
OVER THE MOON STD 100ML