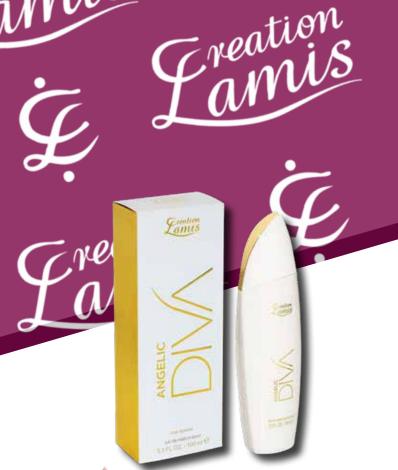

GOLDEN DIVA STD 100ML

CLW163 fragrance inspired by VERSACE BRIGHT CRYSTAL DIAMOND LOVE STD 100ML

CLW162 fragrance inspired by HUGO BOSS BOSS JOUR ANGELIC DIVA STD 100ML

Freation

CLW156
fragrance inspired by CALVIN KLEIN EUPHORIA
OVER THE MOON STD 100ML