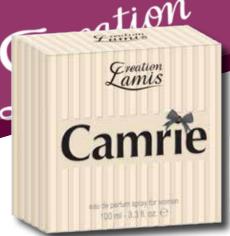

### Greation Greation Lamis

fragrance inspired by CHLOE EAU DE PARFUM CHLOE  $\pmb{CAMRIE\ STD\ 100ML}$ 

fragrance inspired by CHANEL GABRIELLE DREAM FLAIR STD 100ML

fragrance inspired by LANCOME LA NUIT TRESOR LIT DE FLEURS STD 100ML