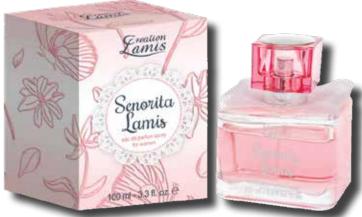

CLW152 fragrance inspired by SALVATORE FERRAGAMO SIGNORIAN ELEGANZA SENORITA LAMIS STD 100ML

CLW153 fragrance inspired by VIKTOR & ROLF FLOWERBOMB HOT BLAST STD 100ML

STANDARD EDITION FRAGRANCES EAU DE PARFUM SPRAYS FOR WOMEN 100ml - 3.3 fl. oz.