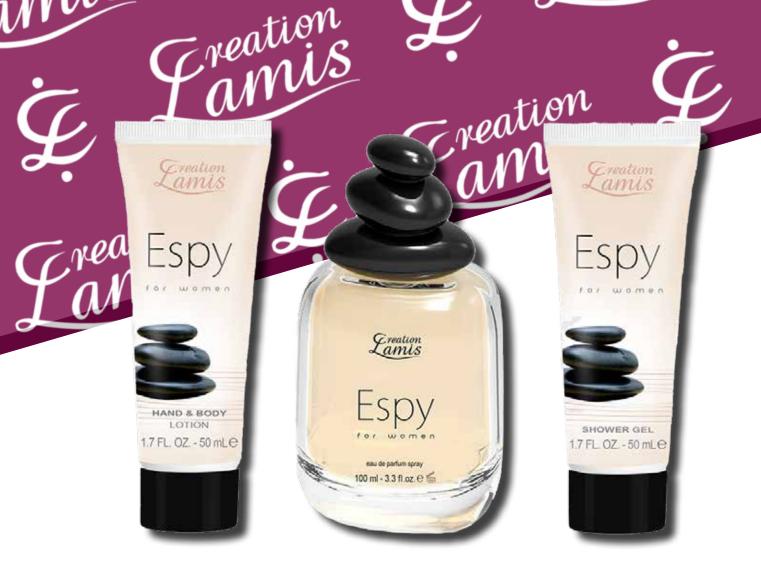

CLGSW17176
fragrance inspired by GUCCI GUCCI BAMBOO
BLOOM GROVE STD 100ML



STANDARD EDITION FRAGRANCE GIFTSETS

EAU DE PARFUM SPRAYS FOR WOMEN

100ml EDP SPRAY | 50ml HAND LOTION | 50ml SHOWER GEL

\*\*Creation Lamis Fragrances are not associated or affiliated in any way with manufacturers, distributors, or owners of the original designer fragrances mentioned or shown. These products are competing products by competing companies.









CLGSW17170 fragrance inspired by GIORGIO ARMANI SI'



STANDARD EDITION FRAGRANCE GIFTSETS

EAU DE PARFUM SPRAYS FOR WOMEN

100ml EDP SPRAY | 50ml HAND LOTION | 50ml SHOWER GEL

\*\*Creation Lamis Fragrances are not associated or affiliated in any way with manufacturers, distributors, or owners of the original designer fragrances mentioned or shown. These products are competing products by competing companies.











CLGSW17143 fragrance inspired by PACO RABANNE LADY MILLION GOLDEN WAVE STD 100ML



STANDARD EDITION FRAGRANCE GIFTSETS

EAU DE PARFUM SPRAYS FOR WOMEN

100ml EDP SPRAY | 50ml HAND LOTION | 50ml SHOWER GEL

\*\*Creation Lamis Fragrances are not associated or affiliated in any way with manufacturers, distributors, or owners of the original designer fragrances mentio