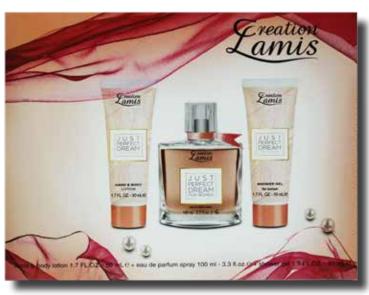

CLGSW17159
fragrance inspired by LANCOME LA VIE EST BELLE
JUST PERFECT DREAM STD 100ML

STANDARD EDITION FRAGRANCE GIFTSETS

EAU DE PARFUM SPRAYS FOR WOMEN

100mL EDP SPRAY | 50mL HAND LOTION | 50mL SHOWER GEL

\*\*Creation Lamis Fragrances are not associated or affiliated in any way with manufacturers, distributors, or owners of the original designer fragrances mentioned or shown. These products are competing products by competing companies.