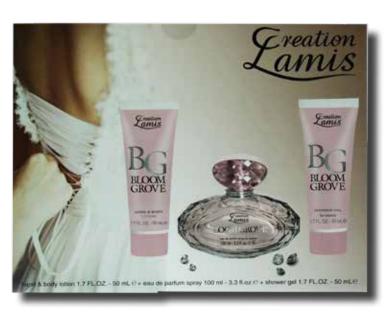

CLGSW17176
fragrance inspired by GUCCI GUCCI BAMBOO
BLOOM GROVE STD 100ML

STANDARD EDITION FRAGRANCE GIFTSETS

EAU DE PARFUM SPRAYS FOR WOMEN

100ml EDP SPRAY | 50ml HAND LOTION | 50ml SHOWER GEL

\*\*Creation Lamis Fragrances are not associated or affiliated in any way with manufacturers, distributors, or owners of the original designer fragrances mentioned or shown. These products are competing products by competing companies.