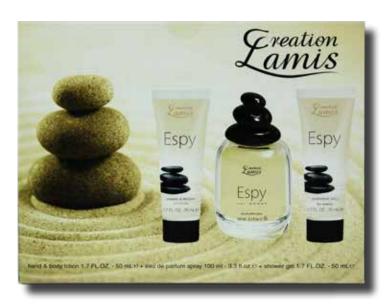

CLGSW17176
fragrance inspired by GUCCI GUCCI BAMBOO
BLOOM GROVE STD 100ML



STANDARD EDITION FRAGRANCE GIFTSETS

EAU DE PARFUM SPRAYS FOR WOMEN

100ml EDP SPRAY | 50ml HAND LOTION | 50ml SHOWER GEL

\*\*Creation Lamis Fragrances are not associated or affiliated in any way with manufacturers, distributors, or owners of the original designer fragrances mentioned or shown. These products are competing products by competing companies.









CLGSW17170 fragrance inspired by GIORGIO ARMANI SI'



STANDARD EDITION FRAGRANCE GIFTSETS

EAU DE PARFUM SPRAYS FOR WOMEN

100ml EDP SPRAY | 50ml HAND LOTION | 50ml SHOWER GEL

\*\*Creation Lamis Fragrances are not associated or affiliated in any way with manufacturers, distributors, or owners of the original designer fragrances mentioned or shown. These products are competing products by competing companies.











CLGSW17143 fragrance inspired by PACO RABANNE LADY MILLION GOLDEN WAVE STD 100ML



STANDARD EDITION FRAGRANCE GIFTSETS

EAU DE PARFUM SPRAYS FOR WOMEN

100ml EDP SPRAY | 50ml HAND LOTION | 50ml SHOWER GEL

\*\*Creation Lamis Fragrances are not associated or affiliated in any way with manufacturers, distributors, or owners of the original designer fragrances mentioned