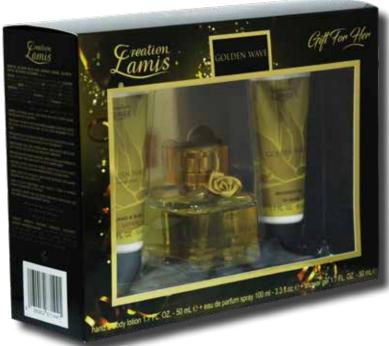

CLGSW17143 fragrance inspired by PACO RABANNE LADY MILLION GOLDEN WAVE STD 100ML

STANDARD EDITION FRAGRANCE GIFTSETS

EAU DE PARFUM SPRAYS FOR WOMEN

100ml EDP SPRAY | 50ml HAND LOTION | 50ml SHOWER GEL

\*\*Creation Lamis Fragrances are not associated or affiliated in any way with manufacturers, distributors, or owners of the original designer fragrances mentioned or shown. These products are competing products by competing companies.