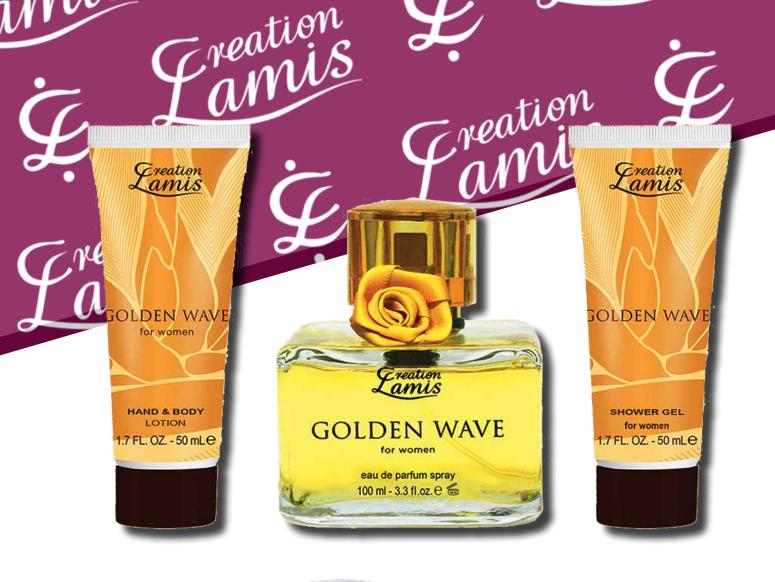

CLGSW17143 fragrance inspired by PACO RABANNE LADY MILLION GOLDEN WAVE STD 100ML

STANDARD EDITION FRAGRANCE GIFTSETS

EAU DE PARFUM SPRAYS FOR WOMEN

100ml EDP SPRAY | 50ml HAND LOTION | 50ml SHOWER GEL

\*\*Creation Lamis Fragrances are not associated or affiliated in any way with manufacturers, distributors, or owners of the original designer fragrances mentioned or shown. These products are competing products by competing companies.