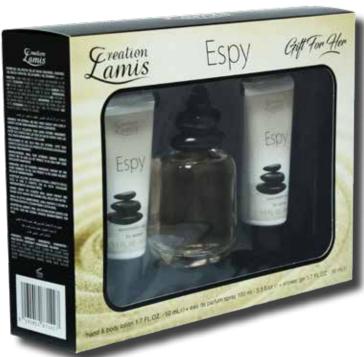

CLGSW17176
fragrance inspired by GUCCI GUCCI BAMBOO
BLOOM GROVE STD 100ML



STANDARD EDITION FRAGRANCE GIFTSETS

EAU DE PARFUM SPRAYS FOR WOMEN

100ml EDP SPRAY | 50ml HAND LOTION | 50ml SHOWER GEL

\*\*Creation Lamis Fragrances are not associated or affiliated in any way with manufacturers, distributors, or owners of the original designer fragrances mentioned or shown. These products are competing products by competing companies.









CLGSW17170 fragrance inspired by GIORGIO ARMANI SI'



STANDARD EDITION FRAGRANCE GIFTSETS

EAU DE PARFUM SPRAYS FOR WOMEN

100ml EDP SPRAY | 50ml HAND LOTION | 50ml SHOWER GEL

\*\*Creation Lamis Fragrances are not associated or affiliated in any way with manufacturers, distributors, or owners of the original designer fragrances mentioned or shown. These products are competing products by competing companies.











CLGSW17143 fragrance inspired by PACO RABANNE LADY MILLION GOLDEN WAVE STD 100ML



STANDARD EDITION FRAGRANCE GIFTSETS

EAU DE PARFUM SPRAYS FOR WOMEN

100ml EDP SPRAY | 50ml HAND LOTION | 50ml SHOWER GEL

\*\*Creation Lamis Fragrances are not associated or affiliated in any way with manufacturers, distributors, or owners of the original designer fragrances mentione