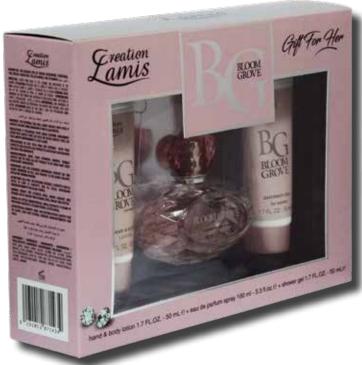

CLGSW17176
fragrance inspired by GUCCI GUCCI BAMBOO
BLOOM GROVE STD 100ML

STANDARD EDITION FRAGRANCE GIFTSETS

EAU DE PARFUM SPRAYS FOR WOMEN

100ml EDP SPRAY | 50ml HAND LOTION | 50ml SHOWER GEL

\*\*Creation Lamis Fragrances are not associated or affiliated in any way with manufacturers, distributors, or owners of the original designer fragrances mentioned or shown. These products are competing products by competing companies.