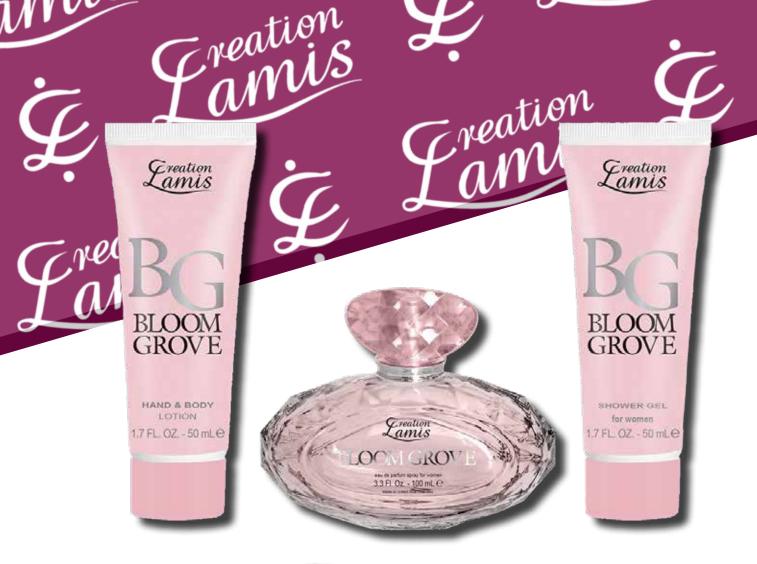

CLGSW17176
fragrance inspired by GUCCI GUCCI BAMBOO
BLOOM GROVE STD 100ML

STANDARD EDITION FRAGRANCE GIFTSETS

EAU DE PARFUM SPRAYS FOR WOMEN

100ml EDP SPRAY | 50ml HAND LOTION | 50ml SHOWER GEL

\*\*Creation Lamis Fragrances are not associated or affiliated in any way with manufacturers, distributors, or owners of the original designer fragrances mentioned or shown. These products are competing products by competing companies.