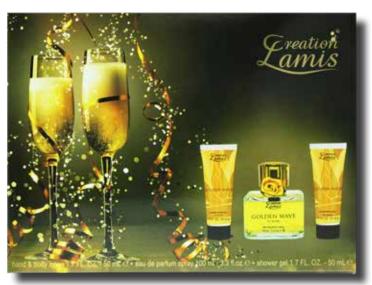

CLGSW17143 fragrance inspired by PACO RABANNE LADY MILLION GOLDEN WAVE STD 100ML

STANDARD EDITION FRAGRANCE GIFTSETS

EAU DE PARFUM SPRAYS FOR WOMEN

100ml EDP SPRAY | 50ml HAND LOTION | 50ml SHOWER GEL

\*\*Creation Lamis Fragrances are not associated or affiliated in any way with manufacturers, distributors, or owners of the original designer fragrances mentioned or shown. These products are competing products by competing companies.