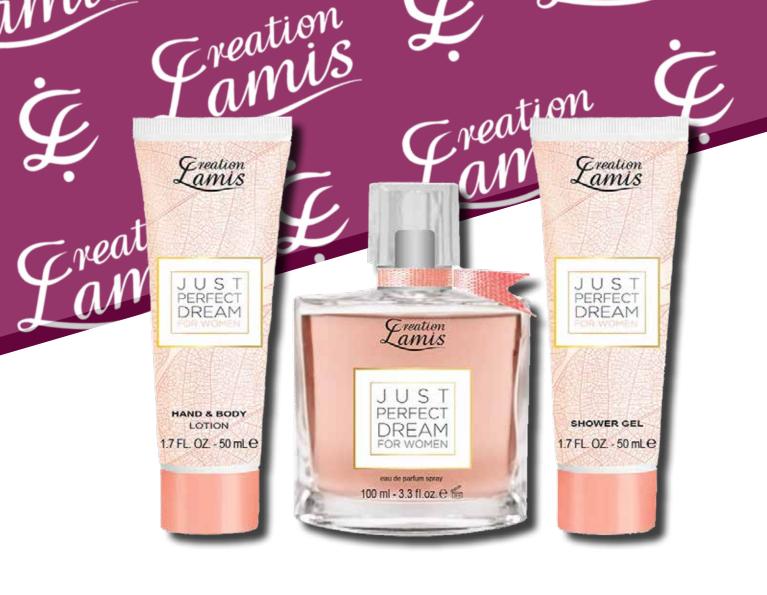

CLGSW17159
fragrance inspired by LANCOME LA VIE EST BELLE
JUST PERFECT DREAM STD 100ML

STANDARD EDITION FRAGRANCE GIFTSETS

EAU DE PARFUM SPRAYS FOR WOMEN

100mL EDP SPRAY | 50mL HAND LOTION | 50mL SHOWER GEL

\*\*Creation Lamis Fragrances are not associated or affiliated in any way with manufacturers, distributors, or owners of the original designer fragrances mentioned or shown. These products are competing products by competing companies.