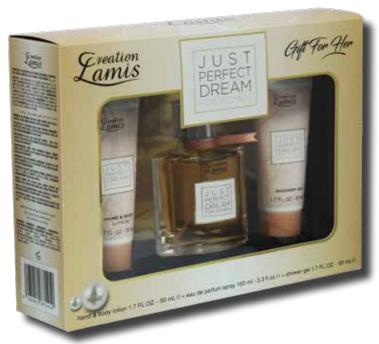

CLGSW17159
fragrance inspired by LANCOME LA VIE EST BELLE
JUST PERFECT DREAM STD 100ML

STANDARD EDITION FRAGRANCE GIFTSETS

EAU DE PARFUM SPRAYS FOR WOMEN

100mL EDP SPRAY | 50mL HAND LOTION | 50mL SHOWER GEL

\*\*Creation Lamis Fragrances are not associated or affiliated in any way with manufacturers, distributors, or owners of the original designer fragrances mentioned or shown. These products are competing products by competing companies.