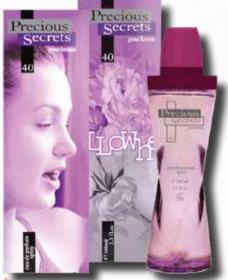

PSW015 & PSW015WC our version of KENZO KENZO FLOWER PRECIOUS SECRETS #15 WOMEN 100ML

PSW040 & PSW040WC our version of JESUS DEL POZO HALLOWEEN PRECIOUS SECRETS #40 WOMEN 100ML

PSW038 & PSW038WC our version of DOLCE & GABBANA LIGHT BLUE PRECIOUS SECRETS #38 WOMEN 100ML