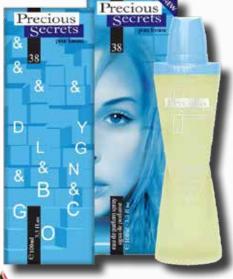

PSW015 & PSW015WC our version of KENZO KENZO FLOWER PRECIOUS SECRETS #15 WOMEN 100ML

PSW040 & PSW040WC our version of JESUS DEL POZO HALLOWEEN PRECIOUS SECRETS #40 WOMEN 100ML

PSW038 & PSW038WC our version of DOLCE & GABBANA LIGHT BLUE PRECIOUS SECRETS #38 WOMEN 100ML