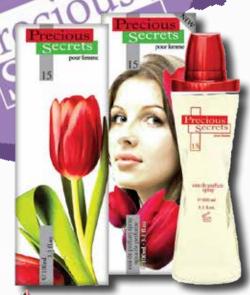

PSW015 & PSW015WC our version of KENZO KENZO FLOWER PRECIOUS SECRETS #15 WOMEN 100ML

PSW040 & PSW040WC our version of JESUS DEL POZO HALLOWEEN PRECIOUS SECRETS #40 WOMEN 100ML

PSW038 & PSW038WC our version of DOLCE & GABBANA LIGHT BLUE PRECIOUS SECRETS #38 WOMEN 100ML